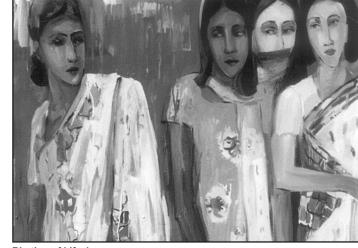

## Exhibition An emotional world of colour, beauty and impression

Artist Rebeka Sultana displays her works at an exhibition in the city

### **AZIZ AMIRUL**

patterns and blocks in shades of " shades of yellow, blue, red, orange and white reign all across the gallery in works of oil and acrylic, those of Rebeka Sultana, a postgraduate of the Institute of Fine Arts of Dhaka University who currently holds her first solo exhibition in the institute's Zainul Gallery in the city.

Female portraits, figures and forms muster among the 30-plus compositions. Entitled 'My emotion my world', the display contains works of art those, in majority, represent the inner psyche and moral values, perceptions and dreams of the female community of this region of the world.