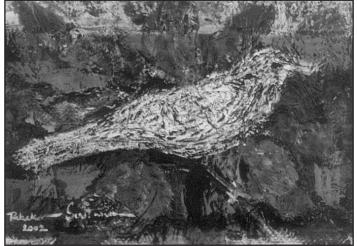

BBC

00:00

00:30

'Wall'. a dense and rich vellow-Bird

Rhythm of Life-1

based composition, could be interpreted as a symbolic obstruction faced by the female community and the shade of yellow, in this case, comes up to speak of all kinds of social irregularities, provision and enrichment of ill-elements, all of which, once again, join hands to act against the freedom and liberty of the feminine character.

Nature too, turns out to be a favourite subject of Rebeka. The artist composes bird forms with embellishment of a wide variety of

shades and with designs in thickly multi-coloured outline frames on canvas. 'I make an attempt to draw my birds in a different way and to give the subjects an entirely separate dimensional quality'. A subconscious element of the subdued female mind, if seen from a different angle, might even exist in the birdform of the artist that is a suppressed desire to fly-off, hence receive an ultimate freedom from the torturous and threatening bondage of the male domination