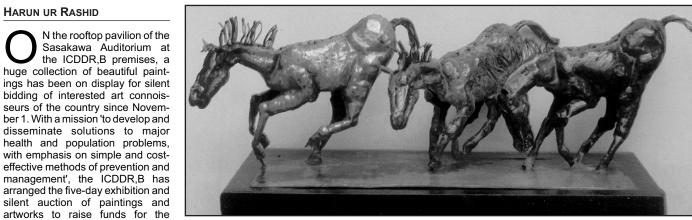

#### Wild Horses (sculpture) by Mukul Muksuddin Beaten copper sheet

first contribution having come from a lives at minimal cost Forty-nine artists have donated a Bangladeshi. Since then business

firms, philanthropists, foreigners, total of ninety-one art pieces for the auction. The artists include the entrepreneurs, and even the patients have contributed to this senior most artists like Mohammed permanent fund. With a sound Kibria and Aminul Islam, as well as the young generation painters like investment strategy of the HEF Sarkar Nahid Niazi, Kazi Sayed Board of Governors, the Fund has raised an amount of US\$ 5.6 million. Ahmed, Firoze Mahmud, and Patients who come to the Cholera Zonayed Mostafa Chowdhury. Ten Hospital get free treatment of oral renowned female artists are also rehydration solution, intravenous displaving their works. The works have been done in different media fluids, antibiotics, accurate diagnosis, nourishing meals, nutritional including oil, acrylic, water colour, guidance, and practical guidelines wood-cut, tempera, collage, vegetato remain healthy after they go back ble dye, print, etching, lithograph, home; the cost of treatment, howink-wash, drawing, and mixed ever, is met up with the money from media. Eminent art critique Rabiul the Fund. Thus the hospital saves Husain expresses his hope in the