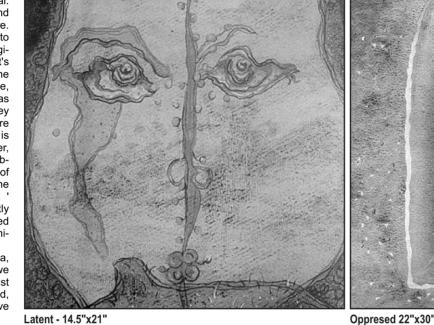

# Anxiety - 18"x14"

Latent - 14.5"x21'

noticed that I have depicted the trunks of trees.' In the paintings titled 'Insecure', 'Intuition', we can see the silent forms of tree-trunks standing as if pestilence stricken, shivering, and slightly disfigured. The use of colours in these cases

increase the darkness and will bar the moments of light that emblematises freedom and healthy society Her 'Oppressed' ignites these interpretations

There is not a single painting, all of them in watercolour, that features