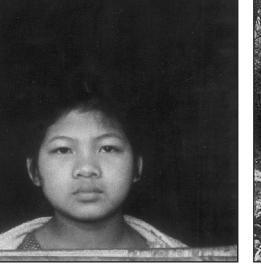

Monju seems to delve deep into the social bearing of the Baum people, while he provides an eloquent touch to his works through accretion of subjects, those of flora and fauna, to complete that special artistic tone. Mother Nature herself turns an artist, craftsman and an architect as the photographs bring in certain subtle and intricate feelings in the viewers' mind through perfect angular depictions of subjects, as well, the settings. A number of the exhibits present panoramic view of the vast hilly landscapes and beautiful lakes around, with floating clouds overhead resembling loaded sacks of spongy cotton. The close-up portrait of the

smoker in 'Delight: Sorrow flies away' elucidates a tiresome laborious daily life and a resonant relaxation of the honest individual, a representative of the greater community, at the end of a day. Captioned, 'Universal: Beauty has no race', highlights a young member of the locality, one who reveals an almost complete traditional ornamentation of the group. A pair of large, red ear-balls, a white headband and a bunch of violet floral embellishment upon the crown give the girl a look of rich