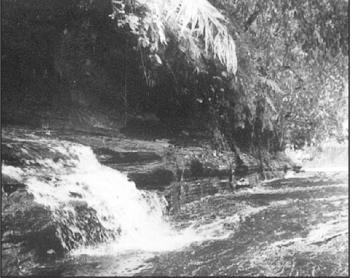

### The simple but pristine world of the cloudy peaks

Mozharul Hoq's solo at Zainul gallery depicts tribal life at its best

AZIZ AMIRUL

NE is spellbound by the serene beauty of Mother photos, 41 in all, by Mozharul Hoq Monju, at Zainul Gallery at Fine Arts Institute. This is the third solo exhibition of the amateur photographer, titled, 'Track to Keokradang', a natural location, the highest recorded peak inside the country, in Chittagong Hill Tracts.

'Accompanying a trekkers' group, I had recently reached the peak of Keokradang; took photographs of the people and of nature while passing adjoining regions and localities on way to Keokradang. I had been able to fully explore and understand the simple, genuine life-styles of the local communities, especially of members of the Baum tribe', says Monju, while he gives an introduction of the source of his works.

Monju seems to delve deep into the social bearing of the Baum people, while he provides an eloquent touch to his works through accretion of subjects, those of flora and fauna, to complete that special artistic tone. Mother Nature herself turns an artist, craftsman and an architect as the photographs bring in certain subtle and intricate feelings in the viewers' mind through perfect angular depictions of subjects, as well, the settings. A number of the exhibits present panoramic view of the vast hilly landscapes and beautiful lakes around, with floating clouds overhead resembling loaded sacks of spongy cotton. The close-up portrait of the

'Endless falls' and 'Edge of darkness' turn out to be two of the more significant presentations by Monju among which the detecting eye is able to discover a kind of slightly semi-abstract and unworldly existence. The sense of beauty in the two never ceases. rather proliferates through uncom-