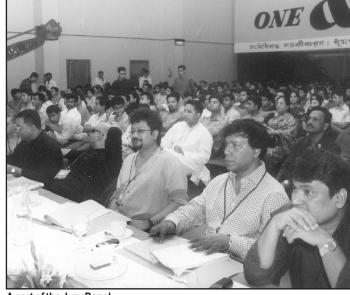

## **Benson & Hedges' blessings for beginners**

One & Only Star Search 2002 presents a glittering finale at the Sheraton Hotel

#### **AZIZ AMIRUL**

Music

N atmosphere of an electrifving nature prevailed at the Winter Garden throughout the evening of September 13. This was the venue of the final event of Benson & Hedges' One & Only Star Search 2002, a promotional band music contest that is held annually with open selection from across the country.

Eleven bands and four solo vocalists, who had earlier crossed preliminary barriers at district levels, appeared before the jampacked auditorium and performed two songs each.

'Abong Sristy', a group of four performers, arrived first on stage to perform. This band, that originated in Dhaka, likes to play two kinds of music, rock with fusion and pure hard rock. 'We are influenced by the spirit of Bon Jovi', said one of the members.