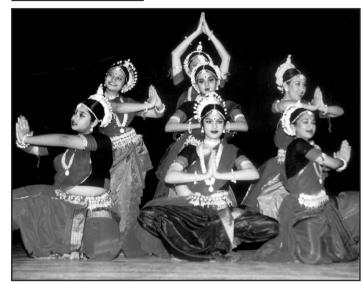

### **Dance festival**

September 15-17 Nritya Dhara, a dance institution hosts 'Bangladesh Dance Festival', a 3-day event that schedules to display dance disciplines of several origins from across the country, in cooperation with the Bengal Foundation. State Minister for Cultural Affaires, Begum Selima Rahman inaugurates the festival at Bangladesh National Museum.

#### Dance festive

3-day long Bangladesh Dance Festival kicks off at National Museum in the city from today, to be hosted by Nritya Dhara, a local dance organisation

Soloist Ashfaqul Bari Rumon records fine victory