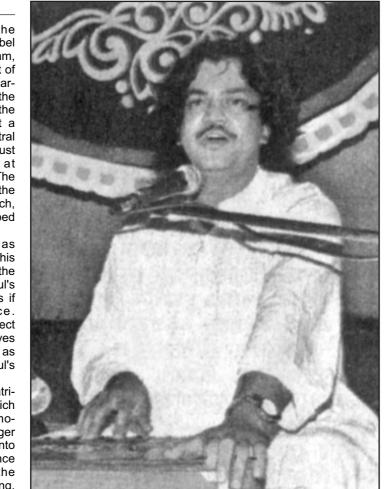

## An evening apart

As the rebel poet's death anniversary knocks at the door, Suborno Kazi's melodious Nazrul-lyrics enthralls the audience at Kochi Kanchar Mela in the city

## SAIFUL ISLAM

🗖 UBORNO Kazi, the grandson of the rebel poet, Kazi Nazrul Islam, came very close to the heart of the audience, through his earnestness and devotion in the works of Nazrul, particularly the ageless lyrics. This was at a soiree, presented by Central Kachi Kanchar Mela on August 21. at its auditorium at

Segunbagicha in the city. The ninety-minute session with the singer passed away at a stretch, smoothly. The listeners lapped up song after song.

Suborno struck one as resembling Nazrul Islam, in his features and smile. Only the eyes were different. Nazrul's eyes were more dreamy, as if caste upon a distance. Suborno's are more of a direct and sharp nature. His eyes touched the audience as well as his voice, which fitted Nazrul's timeless lyrics.

Suborno started with a patriotic song, chal chal chal, which created a vivacious atmosphere, the elan of the singer seemed to be transmitted into the listeners. The audience ioined hands echoing the rhythms of the moving song. From then on the voyage with

Anniversary

Suborno Kazi performs at the event