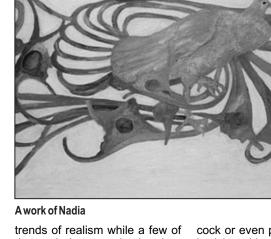

### AZIZ AMIRUL

NTENSELY colourful and intricately patterned dragons and demons of far-eastern folklores, butterflies of children's dream worlds and beautiful female faces and figures of the real world appear as subjects in art works of Tia and Nadia, two sisters, who currently hold their joint exhibition at an office balcony of Bangladesh Institute of Law and International Affairs (BILIA) at Dhanmondi (Road no. 7) in the city. The exhibition displays around two dozen works, all of which are tagged with price, sale proceedings of which will go to charity accounts created in support of children of the war-ravaged Afghanistan and in aid of a young man who A painting by Nadia lost both his arms in an accident

A bit unlike her sister, Nadia likes to play with slightly abstract subjects. She portrays long figures of dragons; huge laced out tails and feathers of a pea-

cock or even paints a deep yellowish golden sun surrounded by brownish clouds. Done in pastel, oil or in mixed media, a few of Nadia's works also feature serene landscape or shady mountainous surroundings across the borders of some unknown land. Light blue, turquoise and white shades in picturesque scenarios of hills and clouds reveal certain nostalgic viewpoints of the artist