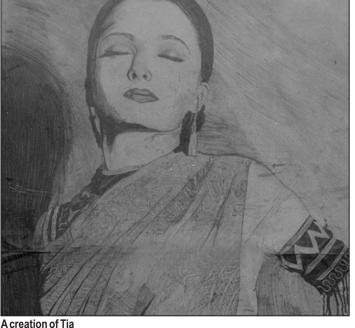

### AZIZ AMIRUL

NTENSELY colourful and intricately patterned dragons and demons of far-eastern folklores, butterflies of children's dream worlds and beautiful female faces and figures of the real world appear as subjects in art works of Tia and Nadia, two sisters, who currently hold their joint exhibition at an office balcony of Bangladesh Institute of Law and International Affairs (BILIA) at Dhanmondi (Road no. 7) in the city. The exhibition displays around two dozen works, all of which are tagged with price, sale proceedings of which will go to charity accounts created in support of children of the war-ravaged Afghanistan and in aid of a young man who A painting by Nadia lost both his arms in an accident

Tia's works comprise of figures like one that features Bollywood star and former Miss World Aishwarya Rai, sketched in pencil that stands a few feet high from ground, drawn on a huge piece of art paper.