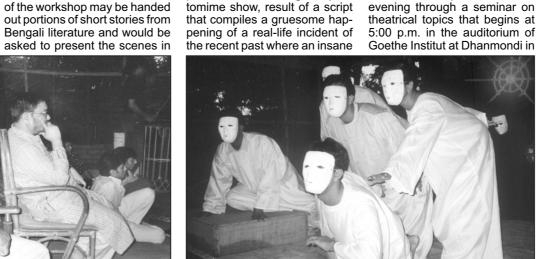

# Theatre sees new concept

Devendra Raj Ankur, an Indian theatrical exponent completes a brief workshop sponsored by CAT and attends a seminar this evening at Goethe Institut in the city

The workshop in progress

#### Workshop July 7 -12

Indian theatre trainer Devendra Raj conducts a five-day playwright workshop titled, 'Play-writing: Narrative style' and a seminar those are to be organized by Centre for Asian Theatre (CAT) from July 7 to 12. The seminar is open to the audience at 5:00 p.m. on July 12 at the auditorium of Goethe Institut at Dhanmondi in the city.

shop participants themselves.

Throughout different stages

Students perform pantomime before their guruji

Students take theoretical notes

father, in blind religious faith, the city. The seminar presents, slaughters his new-born child. in among others, Devendra Raj Ankur who delivers important name of God. Another short production of pantomime speech on matters of contemreveals a horrifying incident of porary Asian theatre. molestation that of a village girl

and shows a pathetic death,

music

Devendra Raj, who is long associated with the National School of Drama (NSD) in differhence, punishment of the ent capacities, pioneers a new wrong-doer. All the productions are supported with background theatrical genre, Kahani Ka Rangmanch, in which short stories are performed on stage. The workshop concludes this