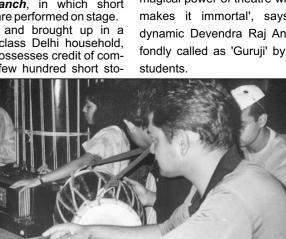

Performers of tabla, flute and drums play significant role in the workshop

BTV 8:30a.m. Opening 8:35 Alor pothev 9:00 News 9:05 Cartoon 9:30 Culture based

Report **ATN BANGLA** Islamic Prog 12:30 Islamic prog : Sundor Jeebaner Jannee