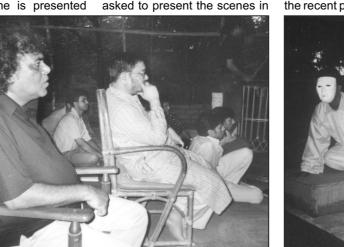

## **TODAY'S HIGHLIGHTS**

Kamaluddin Nilu (foreground) watches the proceedings of the workshop

0

12:05 Aaj Ki Baat

STAR GOLD

12:30

1:00

1:25

shop participants themselves.

Throughout different stages

Students perform pantomime before their guruji

Students take theoretical notes

father, in blind religious faith, the city. The seminar presents, slaughters his new-born child. in among others, Devendra Raj Ankur who delivers important name of God. Another short production of pantomime speech on matters of contemreveals a horrifying incident of porary Asian theatre. molestation that of a village girl