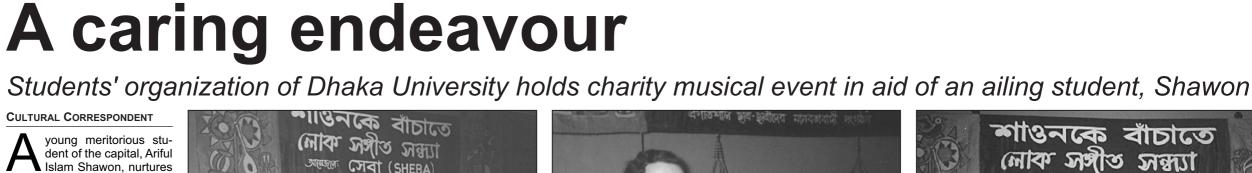

charity music event held at the will be present as special guest. Shishu Academy auditorium. Artist Rafigun Nabi will preside over Shawon, who has to visit his doctors very often at the inaugural ceremony. Thakurpukur Cancer Research The exhibition will remain open Institute in Kolkata, was repreeveryday from 10:00a.m. till sented at the event by his

Before the start of the show, a number of speech were delivered by Shawon's mother, his friend, Professor Chowdhury Mahmud Hasan, an advisor of Sheba, Dr. Amena Begum, coordinator of the charity events

Dipti Rajbangshi renders Lalon's song at the event

in aid of Shaon, and Khandaker Mirajur Rahman, President of Sheba.

Sheba, apart from helping Shawon, has so far contributed in a large number social projects that has included distribution of warm clothes among members of homeless urban population, blood collection from university students and free donation among needy patients in various hospitals, campaign