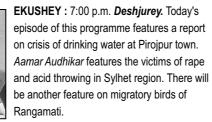

#### features the play write

EKUSHEY : 8:00 p.m. Aharaha. This drama portrays a simple village boy Asad who comes to Dhaka after completion of his study. Here he happens to be a witness to a murder and the urban people appear to him to be cunning.