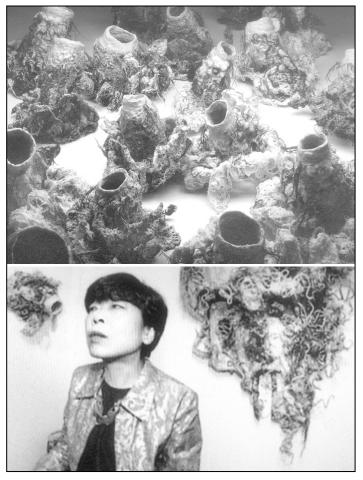

# First Asian art biennale of the new millenium kicks off

Grand Prizes go to Japanese, Saudi Arabian and Bangladeshi artists

JIGOKURAKU 1997 mixed media (top) Naoko Majima (bottom)