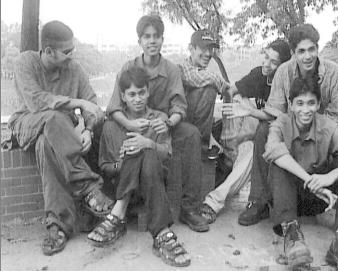

ATN Bangla News

Young members of a band group are posing for 'Our Boys', a documentary by Manzar-e-Hassin who, in his film, tries to explore the psychological profile of the youth

unpleasant experience of juvenile davs.