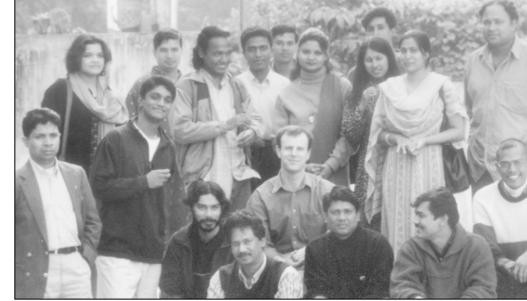

The beaming 17 with their conductor ( in black turtle-neck pullover) pose for a family photo symbolism, for instance means

Asked why his workshop aimed at a special clientele and how the artists will earn by their paintings. Iftikhar says, " It is necessary for the art critiques to approach us before and during the exhibition and via the