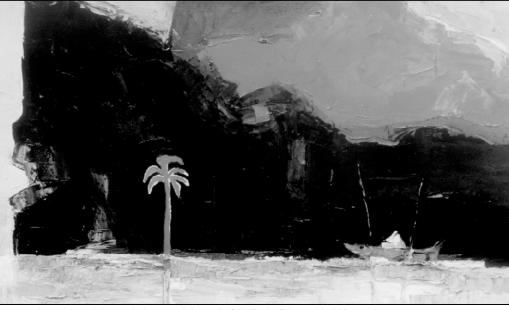

An experimental work by workshop participant Arif Al Karim Bhuya titled Mountain

song by artist Shama Rahman at 5:30 pm

December 29, Saturday: Children's recitation by the group 'MUKTAKANTHA' at 5:00 pm