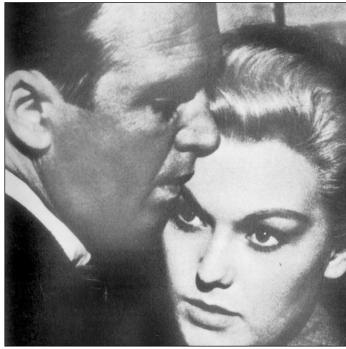

#### An emotional moment from Vertigo.

natural source (a vicious attack on the human race by flocks of birds) rather than a human villain; Marnie (1964) dealt with the psychological explanation of criminal acts by a pretty young woman; and Topaz (1969) again used a spy story, but without the climactic action sequences that audiences have come to expect.