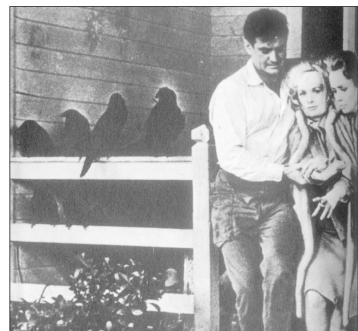

The Birds (1963) was an attempt to derive horror from an unexplained

#### An emotional moment from Vertigo.

natural source (a vicious attack on the human race by flocks of birds) rather than a human villain; Marnie (1964) dealt with the psychological explanation of criminal acts by a pretty young woman; and Topaz (1969) again used a spy story, but without the climactic action sequences that audiences have come to expect.