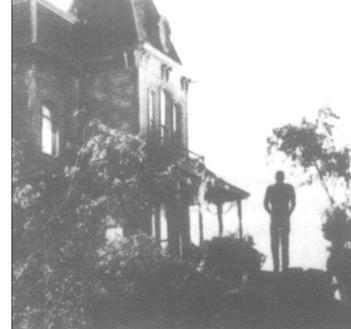

#### A scene from Psycho

great expertise by the dramatic use of rapidly changing settings and a blend of realism and intense stylization that achieves the vivid impact of a nightmare. His outstanding films of the