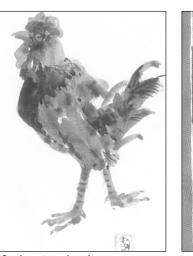

feeling of intensity and tension. Ranjit did his MFA from MS University of Barodha, India in 1981 and is at present a lecturer at

Teachers' Training College. Cock, water colour, by Showkatuzzaman brought in the subject with quick and dynamic strokes of shades of gray touched

9:00p.m.Live Cricket. test match

between Bangladesh and

BTV

Cock, watercolour by Showkatuzzaman

Shakoor

Arts, DU.

tive and dramatic.

with red at the beak and comb, with

vellow to offset the eve and claws.

The quick sketch had the effect of

Chinese painting. The economic

use of colours and lines was effec-

Showkatuzzaman did his post

graduation in 1975 and his MFA

from Vishwa Bharati University,