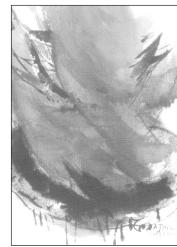

#### Nature: mixed media by Shake Manir Uddin

rectangle on top brought in flying cranes, the second slab a river

Abdul Mannan's Rain and Sun presented gathering clouds in the

ments were red and blue while the details of their faces were painted in carefully as was also the tiny bird on the tree.

Mira Paul's Life, mixed media had motifs of humans, boats, fish

6:00

6:30

7:30

8:30

11:30

Fisherman and his Wife, watercol-Fair, watercolour by Mahbubul Amin pink blossom. The women's gar-

Rain and Sun, acrylic by Abdul Maniruddin, presented a checkerboard of brown, burnt sienna, black and olive green with abstract motifs in each square. Alone, oil on canvas,