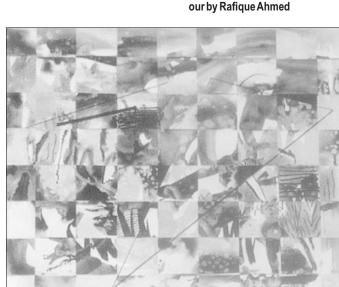

Amin, who died in 2001, was an associate professor at the Institute of Fine Arts, DU. Rafique Ahmed's water-colour

and the last the dainty fisherman's wife with her husband Arif-al-Karim Bhuiya's Image of

Mira Paul's Life, mixed media had motifs of humans, boats, fish

6:00

6:30

7:30

8:30

11:30

Fisherman and his Wife, watercol-Fair, watercolour by Mahbubul Amin pink blossom. The women's gar-

Rain and Sun, acrylic by Abdul Maniruddin, presented a checkerboard of brown, burnt sienna, black and olive green with abstract motifs in each square. Alone, oil on canvas,