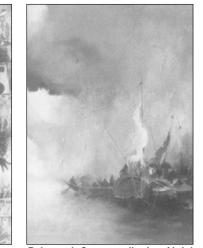

scene with a multi-coloured boat,

the Mind, an oil on canvas, brought Fisherman and his Wife presented in a landscape with boats being tied idyllic images of a happy young at the river bank. Fishermen's huts, oreen hills and a clear sky were couple living along the river and working with boats till sunset. The included in the backdrop.

sky over a darkening river carrying boats with whirling sails, with the river blending into the graving sky.

Sazia Sultana's Friends, watercolour, had women resting on a tree and sitting on the grass below. Trees and bushes at the back were brought in with washes of emerald and gold while the grass in front had