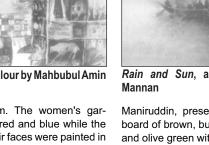

Nature, mixed media, by Shake

Mannan

A seven-day exhibition showcasing traditional mat or satranji is being held at the Drik gallery. Open for all from 3-8 pm, the show will run till November 17. Contemporary Art of

#### Nature: mixed media by Shake Manir Uddin

rectangle on top brought in flying cranes, the second slab a river

Abdul Mannan's Rain and Sun presented gathering clouds in the

ments were red and blue while the details of their faces were painted in carefully as was also the tiny bird on the tree.

Mira Paul's Life, mixed media had motifs of humans, boats, fish

6:00

6:30

7:30

8:30

11:30

Fisherman and his Wife, watercol-Fair, watercolour by Mahbubul Amin pink blossom. The women's gar-

Rain and Sun, acrylic by Abdul Maniruddin, presented a checkerboard of brown, burnt sienna, black and olive green with abstract motifs in each square. Alone, oil on canvas,