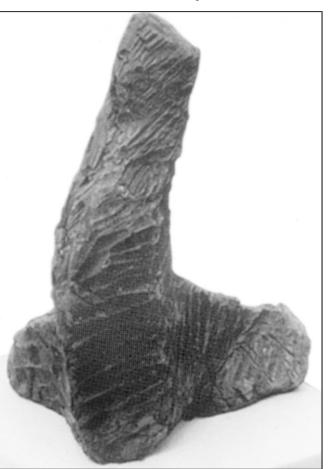

Elaborating on his work, Paul says, " In 'Silent discourse' you can trace the head and body of a medi tating human form seated on a mound. In 'Silent discourse 6'

Mind of Nature 6

have retained the original form of the wood bringing in the eyes and nose of a face . In the cement piece you see the form of a table where people tend to gather to discuss their thoughts and ideas. The gray cement and powder dust gives it the tones. In the zinc composition once again you come across the seated, pensive, meditating figure. This solid cubist form is in shades of brown and gold. It is true that there is not much sale of sculpture in Bangladesh but this has not deterred me from holding three solo exhibits.'

2:00 Hit Pe Hit

5:30 Sizzlers

**ALPHA TV** 

Silent Discourse by Paul