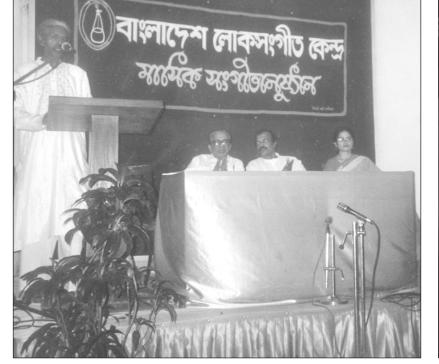

Bangla literature. At its regular monthly folk song programme on October 14, Bangladesh Lokosangeet Kendra

Khondaker Reazul Haq speaks on the life and works of Lalon. Renowned folklorist Dr. Ashraf Siddique attended the programme as chief guest

invited country's noted folk culture expert and educationist Dr. Ashraf Siddiquee and Folk Researcher Dr. Khondakar Riazul Huq to speak highlighting Lalon's ideals and philos-

ophy. While reflecting on Lalon Shah, Ashraf Siddiquee made the point that Lalon had answered to hostility and malice among people much before. He sought amicable end to mutual ill feeling between persons and among the nations on the global spheres.