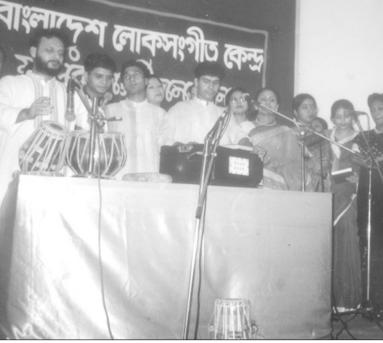

According to him Lalon had a profound regard for women folk. Lalon preferred worshipping through the woman's vision manifested in her motherliness Lalon is to be regarded

Members of Bangladesh Loke Sangeet Kendra rendering group song at the monthly musical programme of the Kenrda

Discussion session followed the second episode, a musical evening of Lalon song in which members of the Lokosangeet Kendra performed chorus and solo. The evening opened with two chorus performance of Lalon song. Solo performance included "Manush chheray khhapa tui mul harabi" by gharna, "gakhaney saier Baram Khan" by Habib and "O per sapon khabar" by Abdul Alim that engrossed the audience in a spiritual ambience.