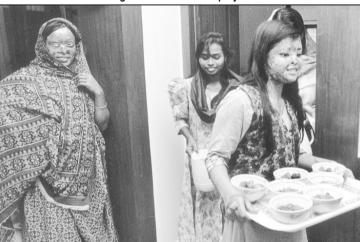

Girls, attacked with acid, are provided with rehabilitation at 'Thikana' where they find a home, fooding and all other basic amenities to lead a healthy life

formed academic body 'Students Against Acid Violence' (SAAV) with since 1989 when his subjects were cooperation from ASF. The limited with the documentary issues weeklong display of over 50 B/W of child trafficking, illegal juvenile prostitution and child marriage. photographs projects the various negative and positive conditions of the girls' during and after their institution was formed in 1993 with process of rehabilitation and treatment both at home and abroad. of the agency. Funds for acid survivors would be raised through ticket sales'. Visitors to the show will be charged a mini-

He acknowledges the strong efforts and contributions of various NGOs like 'Thikana' and 'Naripokkho' who are constantly providing help, assistance and training to the rehabilitated girls

many of whom are now working as full-time staffers at the organisations and others completing vocational training in various charityoriented small investment projects and factories.