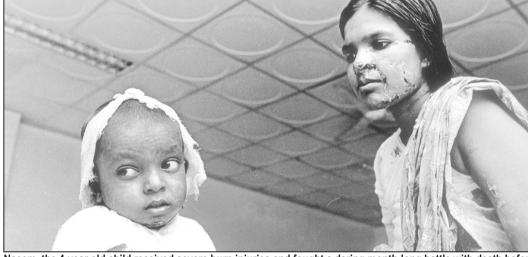

Naeem, the 4-year old child received severe burn injuries and fought a daring month-long battle with death before succumbing to her death at the hospital bed recently

These girls, all victims of acid attack, have undergone successful treatment abroad and now learning computer skills at the IBM training center in Dhaka

tions include the photo of Naeem, a four-year old boy, who received serious burn injuries and finally had to depart this world a few weeks back after fighting a gruelling battle with death at the hospital bed for nearly a month.