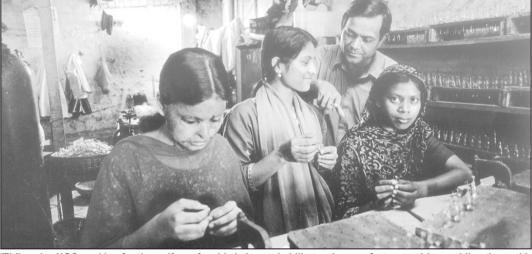

Girls, attacked with acid, are provided with rehabilitation at 'Thikana' where they find a home, fooding and all other basic amenities to lead a healthy life

formed academic body 'Students Against Acid Violence' (SAAV) with since 1989 when his subjects were cooperation from ASF. The limited with the documentary issues weeklong display of over 50 B/W of child trafficking, illegal juvenile prostitution and child marriage. photographs projects the various negative and positive conditions of the girls' during and after their institution was formed in 1993 with process of rehabilitation and treatment both at home and abroad. of the agency. Funds for acid survivors would be raised through ticket sales'. Visitors to the show will be charged a mini-

He acknowledges the strong efforts and contributions of various NGOs like 'Thikana' and 'Naripokkho' who are constantly providing help, assistance and training to the rehabilitated girls

many of whom are now working as full-time staffers at the organisations and others completing vocational training in various charityoriented small investment projects and factories.