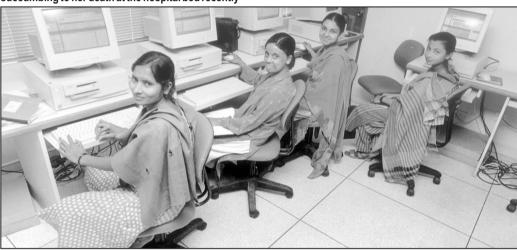

Naeem, the 4-year old child received severe burn injuries and fought a daring month-long battle with death before succumbing to her death at the hospital bed recently

These girls, all victims of acid attack, have undergone successful treatment abroad and now learning computer skills at the IBM training center in Dhaka

He acknowledges the strong efforts and contributions of various NGOs like 'Thikana' and 'Naripokkho' who are constantly providing help, assistance and training to the rehabilitated girls

many of whom are now working as full-time staffers at the organisations and others completing vocational training in various charityoriented small investment projects and factories.