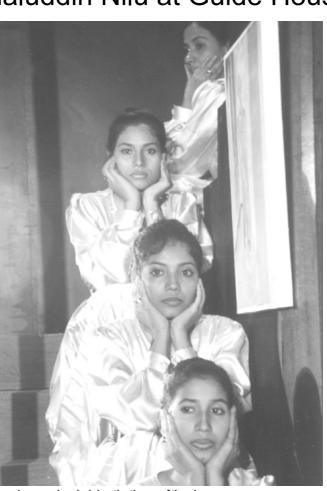

# "Putuler Itikatha" questions the institution of marriage

Adaptation of Ibsen's "A Doll's House" by Kamaluddin Nilu at Guide House

#### FAYZA HAQ

BOUT "Putuler Itikatha," recently staged at the Guide House, Kamaluddin Nilu the director and translator, says, "In it one of the major issues is questioning the institution of marriage based on an unequal relationship between a man and woman and the lack of openness and trust. This is based

Nora's individual freedom is not presented as a goal in itself in the text, rather it is presented as prerequisite for her self-development and her ability to be something for others.

Kamaluddin Nilu continues to say, "During the development of the dramatic action, 'Putuler Itikatha' becomes increasingly optimistic in terms of the possibility that marriage

Itikatha' has been made as an experimental and non-realistic production with a combination of

Tehmina Sharif and Munir Ahmed in a scene from "Putuler Itikatha"

on Henrik Ibsen's most complicated play 'A Doll's House'. My interpretation is motivated by two main factors: firstly, in addition to the main action describing the development in the relationship between Torvald Helmer and Nora and ending with Nora leaving the home for selfreflection in the real world. There is next the other action line in the play dealing with the development of another man-woman relationship, i.e. between Nils Krogstad and Kristine Linde. In contrast to the relationship between Torvald Helmer and Nora, which moves from union to separation, is this relationship between Nils Krogstad and Kristine emerges from a real life situation, where both parties have their own individuality and where actions of the past are expressed openly and accepted by the other party as a fact of life. Secondly, Nora's statements in the dialogue with Torvald in the end of the third act deal with how their relationship comes short of a real marriage, and Nora does, as I read the text, not say anything that should indicate that she has become opposed to marriage as such. Here it is important to note that

can be a positive social institution. This is partly achieved through a strong directorial action line in connection with the dialogue between Nils Krogstad and Kristine Linde, ending with Kristine's monologue in which she expresses happiness and excitement for their reunion and their new life. The optimistic flavour of the production is further seen in a new scene that I have added after Nora has left. In this epilogue, Helmer is standing extreme down stage right, beside the big circular chair, that previously in the play has been reserved solely for Nora, and the scene is presenting Helmer's illusion as he starts to realize that he had kept Nora as a caged bird and to dream about the possibility that Nora may come back. Kamaluddin Nilu adds. "In con-

and space. However, in order to

communicate more easily with all

sections of the audience about

these important issues, 'Putuler

trast to Centre for Asian Theatre (CAT)'s earlier Ibsen productions, it has not been considered necessary to adapt the play because it takes up issues that are of universal relevance, relatively unbound by time

dialogue. music and movement, The non-realistic approach has also been chosen in order to avoid an impression among the audience that issues dealt with in the play are relevant only in a particular setting. The aim has been to communicate with a broad audience through the creation of a linguistic group. The non-realistic approach is also manifested through the frequent movement of the characters during the dialogue. This movement is breaking the monotony of the dialogue and is expected to facilitate

communication with the audience

as their attention is thus more easily maintained. He adds, "Black and white are used for the set as well as for the properties. This serves to underline the many important conflicts and contrasts in the play: the norms and values of society (as expressed though Helmer) in contrast to the individual quest for freedom (represented by Nora), the opposing ideal female characters as represented by Kristine Linde and Nora, the incompatibility between Nora -Helmer relationship as well as fundamental dichotomies as free/ chained, open/hiding, human beina/puppet.'

He concludes, "Lights and shadows are used interchangeably throughout the entire production in order to underline the development of action lines and the psychological situation of the characters. The shadows also serve to express a central issue in the play, notably the dark and hidden. The black shawl is used in the third act as a metaphor for the marriage relationship. A small girl in the prologue may stand for Nora's childhood as well as for her own children. When the girl gives the tambourine to Nora, it should be understood as a symbolic act, implying that the new generation also suffers under the prevailing man-woman relationship and is encouraging Nora to become free."