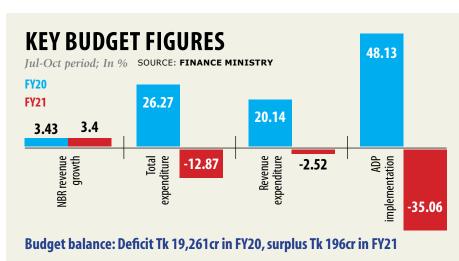

Official data showed that the revenue collected by the National Board of Revenue (NBR) rose 3.4 per cent in the July-October period against 3.43 per cent a year ago.

The revenue generated by the tax administration is an important indicator of the budget implementation as it accounts for about 85 per cent of all revenues earned by the country in a year and allows the government to implement its plans.

The decline in the non-NBR tax collection widened to 18.95 per cent during the four-month period compared to 2.39 per cent last year.

Similarly, total expenditure dropped 12.87 per cent in July to October, which was 26.27 per cent in the positive territory in 2019, as the government could not spend much.

The implementation of revenue budget was down 2.52 per cent while it was 20.14 per cent in the positive during July to October in the last fiscal year, finance ministry data showed.

The pandemic also dealt a major blow to the implementation of the annual development programme (ADP). It plunged 35.06 per cent in the four months, whereas it had risen 48.13 per cent during the same period last year.

The budget balance was in surplus of Tk 196 crore from July to October in comparison to a massive deficit of Tk 19,261 crore, year-on-year.

READ MORE ON B3

In the latest revelation, DSE MARKET CAPITALISATION 425,794 In crore taka; source: DSE 439,397 414,708 413,033 opinion was published on the Dhaka Stock Exchange The leasing company's 415,062 412,680 was required to maintain. should have kept Tk 30.59 23 Dec 20 Dec 21 Dec 22 Dec 24 Dec 27 Dec READ MORE ON B3