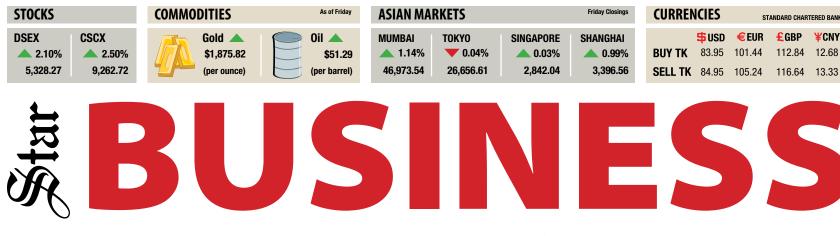

## Vaccine optimism lifts stocks to 1.5yr high

The benchmark index of the Dhaka Stock Exchange rose to its highest level in the last one and a half years yesterday thanks to the active participation of institutional investors buoyed by the growing rollout of coronavirus vaccines.

The DSEX surged 109 points or 2.10 per cent before closing the day at 5,328.27, the highest since July 7 of 2019.

Investors, especially institutional investors have been pouring money into the stock market after the UK, and the US started administering vaccination of Covid-19, said a top official of a leading brokerage firm.

The mass immunisation has given investors hope that they are going to see a quick rebound in the global economy, including Bangladesh, the broker said. READ MORE ON B3

Give IT freelancers loans, credit cards

Official data showed that the revenue collected by the National Board of Revenue (NBR) rose 3.4 per cent in the July-October period against 3.43 per cent a year ago.

The revenue generated by the tax administration is an important indicator of the budget implementation as it accounts for about 85 per cent of all revenues earned by the country in a year and allows the government to implement its plans.

The decline in the non-NBR tax collection widened to 18.95 per cent during the four-month period compared to 2.39 per cent last year.

Similarly, total expenditure dropped 12.87 per cent in July to October, which was 26.27 per cent in the positive territory in 2019, as the government could not spend much.

The implementation of revenue budget was down 2.52 per cent while it was 20.14 per cent in the positive during July to October in the last fiscal year, finance ministry data showed.

The pandemic also dealt a major blow to the implementation of the annual development programme (ADP). It plunged 35.06 per cent in the four months, whereas it had risen 48.13 per cent during the same period last year.

The budget balance was in surplus of Tk 196 crore from July to October in comparison to a massive deficit of Tk 19,261 crore, year-on-year.

READ MORE ON B3

In the latest revelation, DSE MARKET CAPITALISATION 425,794 In crore taka; source: DSE 439,397 414,708 413,033 opinion was published on the Dhaka Stock Exchange The leasing company's 415,062 412,680 was required to maintain. should have kept Tk 30.59 23 Dec 20 Dec 21 Dec 22 Dec 24 Dec 27 Dec READ MORE ON B3