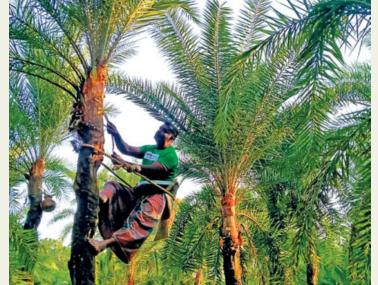

COLLECTED

A man engaged in contract farming for a Dhaka-based F-commerce >> Nearly 60% businesses are platform collects date juice from Jibannagar of Chuadanga.