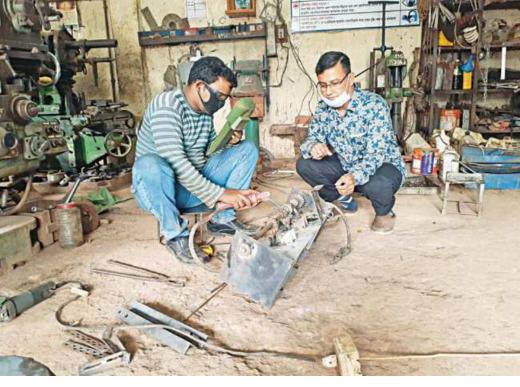

COLLECTED

A man engaged in contract farming for a Dhaka-based F-commerce >> Nearly 60% businesses are platform collects date juice from Jibannagar of Chuadanga.