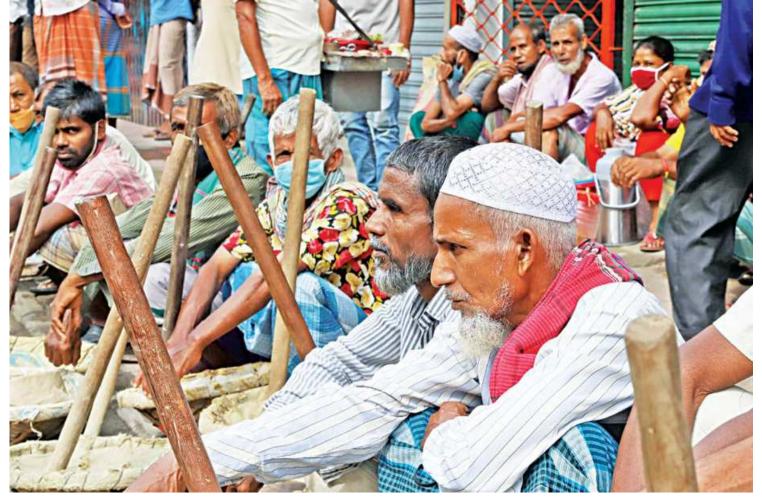

# Demand for high-value crops tumbles

Mostafa Shabuj, Bogura

Farmers who cultivate high-value crops such as broccoli, lettuce and avocado have seen their sales drop by about 50 per cent due to the Covid-19 fallout.

said that the organisation does not provide

any such incentives for farmers who cultivate foreign vegetables. READ MORE ON B3

High-value crops like broccoli, lettuce and avocado have seen their sales drop by about 50 per cent due to the pandemic. As demand has fallen, these vegetables are being sold by street vendors and local kitchen markets at low prices.