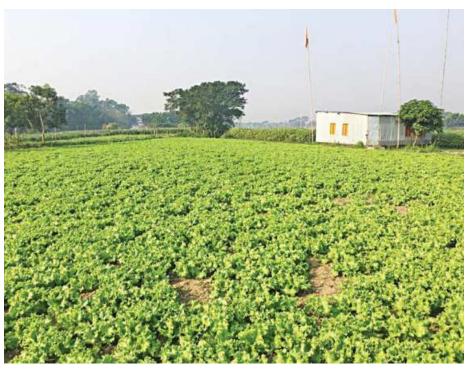

# Demand for high-value crops tumbles

Mostafa Shabuj, Bogura

Farmers who cultivate high-value crops such as broccoli, lettuce and avocado have seen their sales drop by about 50 per cent due to the Covid-19 fallout.

Winter is the main growing season for high-value crops, and a lot of produce has already arrived in the Dhaka and Chattogram markets.

However, these vegetables are being sold by street vendors and local kitchen markets at lower prices amid low demand. According to vegetable traders in the

said that the organisation does not provide

any such incentives for farmers who cultivate foreign vegetables. READ MORE ON B3

High-value crops like broccoli, lettuce and avocado have seen their sales drop by about 50 per cent due to the pandemic. As demand has fallen, these vegetables are being sold by street vendors and local kitchen markets at low prices.