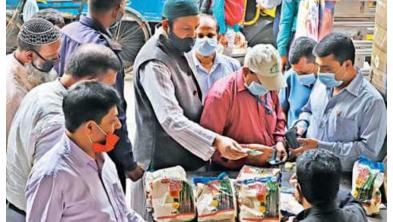

The Japan Bank for International Cooperation and Exim Bank of Thailand will finance the project. The joint venture will invest 30 per cent of the sum, and the rest 70 per

**0.29%** 

3.394.90

Brown sugar being sold for Tk 65 per kilogramme in front of the Bangladesh Sugar & Food Industries Corporation in the capital's Motijheel.