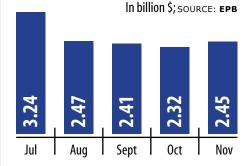

# November export receipts highest in four months

#### REFAYET ULLAH MIRDHA

Merchandise exports bounced back in November, rising 0.76 per cent year-on-year to \$3.07 billion helped by garment, home textile and jute goods shipment, official data showed yesterday.

Though November's receipts are 8.2 per cent shy of the monthly target of \$3.35 billion, the earnings in the month are the highest in the August-November period.

In the July-November period, the earnings from exports rose 0.93 per cent to \$15.92 billion compared to the same period a year ago