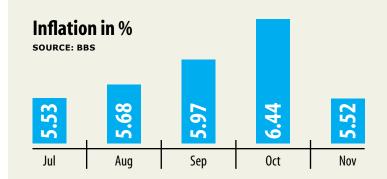

# Inflation cools off in Nov

#### **R**EJAUL KARIM BYRON

General inflation fell to 5.52 per cent in November, bucking a rising trend, driven by a significant drop in food prices, official data showed yesterday.

The average Consumer Price Index (CPI) had risen to 6.44 per cent in October, the highest in at least five years, led by a sharp increase in the price of food items.

This had been the third consecutive monthly increase as recent floods and rains damaged crops and pushed up the prices of rice and vegetables.

But November's figure is 92 basis points lower than the CPI in October and is the lowest in six months, data from the Bangladesh Bureau of Statistics (BBS) showed.

Food inflation declined 1.61 percentage points to 5.73 per cent, and non-food inflation rose 19 basis points to 5.19 per cent.

There was an improvement in

declining due to a noticeable fall in food inflation, said Zahid Hussain, a former lead economist of the World Bank's Dhaka office.

The price of onion dropped to Tk 88.21 a kg from Tk 92.65 in October.

The national statistical agency said inflation in rural areas was down 1.12 percentage points to 5.55 per cent from 6.67 per cent in October

Food inflation dropped 1.72 percentage points to 6.01 per cent. Non-food inflation rose three basis points to 4.65 per cent.