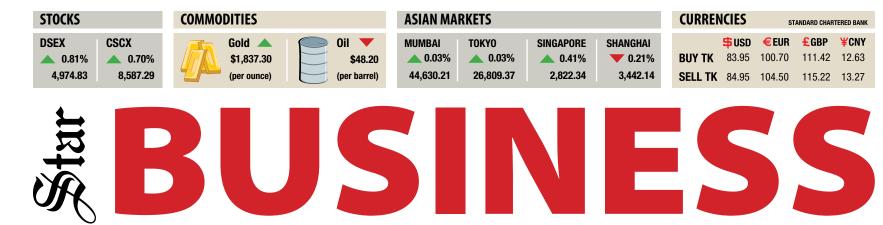

DHAKA FRIDAY DECEMBER 4, 2020, AGRAHAYAN 19, 1427 BS 🔵 starbusiness@thedailystar.net 📰

# November export receipts highest in four months

#### REFAYET ULLAH MIRDHA

Merchandise exports bounced back in November, rising 0.76 per cent year-on-year to \$3.07 billion helped by garment, home textile and jute goods shipment, official data showed yesterday.

Though November's receipts are 8.2 per cent shy of the monthly target of \$3.35 billion, the earnings in the month are the highest in the August-November period.

In the July-November period, the earnings from exports rose 0.93 per cent to \$15.92 billion compared to the same period a year ago

Garment, which accounts for about 85 per cent of the national exports, brought home \$12.89 billion from July to November, up 1.48 per cent, accor