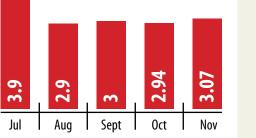

# November export receipts highest in four months

#### REFAYET ULLAH MIRDHA

Merchandise exports bounced back in November, rising 0.76 per cent year-on-year to \$3.07 billion helped by garment, home textile and jute goods shipment, official data showed yesterday.

Though November's receipts are 8.2 per cent shy of the monthly target of \$3.35 billion, the earnings in the month are the highest in the August-November period.

In the July-November period, the earnings from exports rose 0.93 per cent to \$15.92 billion compared to the same period a year ago

Garment, which accounts for about 85 per cent of the national exports, brought home \$12.89 billion from July to November, up 1.48 per cent, according to data from the Export Promotion Bureau (EPB)

Ahsan H Mansur, executive director of the Policy Research

**READ MORE ON B2** 

**GARMENT EXPORTS** 

In billion \$; SOURCE: EPB