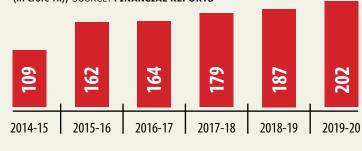

#### **Profits of Olympic Industries**

(in crore Tk); SOURCE: FINANCIAL REPORTS

flour and sugar handling systems and a gas generator.

The new line will produce the same biscuits that are being made by the company's existing facilities, said Md Nazimuddin, company secretary of Olympic Industries. "With the new machinery, which

Olympic's overall sales between April and September stood at Tk 859.3 crore, up 19.7 per cent yearon-year.

The company had announced 52 per cent cash dividends for the year that ended on June 30.

With a market share of around 23 per cent, the leading biscuit maker logged profits of Tk 202.5 crore in the 2019-20 financial year, up 8.2 per cent from that in the year before.