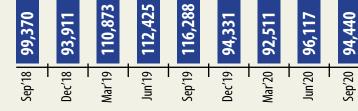

READ MORE ON B3

payments provided by the central bank

Non-performing loans (NPLs) stood at Tk 94,440 crore as of September, down 1.74 per cent from three months earlier and 18 Dec'18 18.73 per cent year-on-year, data from the Bangladesh Bank showed. But experts and bankers termed the reduction in the NPLs "meaningless" as it occurred due to the central bank's instruction to

The NPLs declined massively

the back of another regulatory forbearance of the central bank.

For instance, defaulted loans stood at Tk 116,288 crore as of September last year, but the figure nosedived to Tk 94,331 crore at the end of the year.