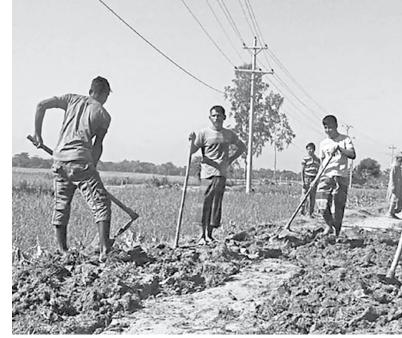

# Volunteers step in to end misery

OUR CORRESPONDENT, Moulvibazar

Over the last four years, the Local Government Engineering (LGED) Department visited the two-kilometre dirt road -- in Shukurullahgaon village of Kamalganj upazila -- and took measurements three times, but did not repair it.

Fed up, the villagers finally took matters in their own hands and straightened out the road that is used daily by thousands in 10 villages of two neighbouring unions.

During a visit on November 14, at least 30 volunteers from Shukurullahgaon village were seen mending the road with whatever tools they had available. Some were bringing in dirt, while others were packing the dirt into large and small potholes that surfaced all over the

A few of the villagers, young and old, who joined hands to repair the two-kilometre-long dirt road in Shukurullahgaon village of Moulvibazar's Kamalgani upazila. PHOTO: MINTU DESHWARA

demanded.

One of the volunteers, Miraj Miah, said after seeing promises made by the authorities broken over the years, "we decided to carry out the repair work by ourselves."