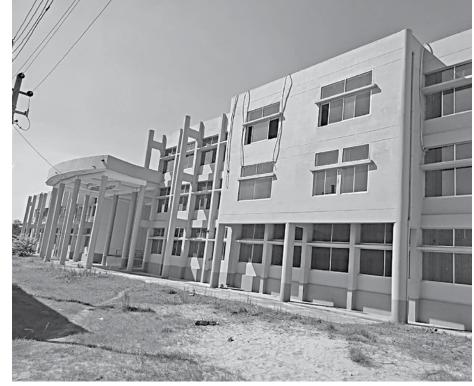

## Drug addict Two years into building, nursing institute not opened

Ahmed Humayun Kabir Topu, Pabna

Two years into construction of a nursing institute in the district town, it is yet to become operational, thanks to the negligence of the authorities concerned.

The Public Works Department (PWD) is not handing over the three-storey building due to lack of power and water supply, sources said.

The health ministry and Diabetic Association of Bangladesh in 2013 took a joint project to build the 200-seated nursing institute at a cost of Tk 17. 97 crore. It is a public private partnership (PPP) project.

According to the district health department and Pabna Diabetic Association, although construction of the nursing institute was completed in 2018, the building is still awaiting its

The nursing institute in Pabna town is yet to be opened, two years into building.