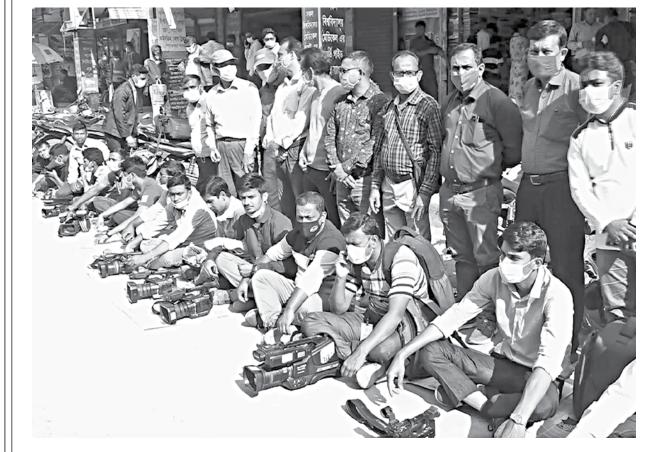

Journalists of different electronic and print media observe a one-hour work abstention and stage demonstration in front of Rangpur Press Club yesterday, protesting the assault on a cameraperson of a private television channel by a policeman on Tuesday night.