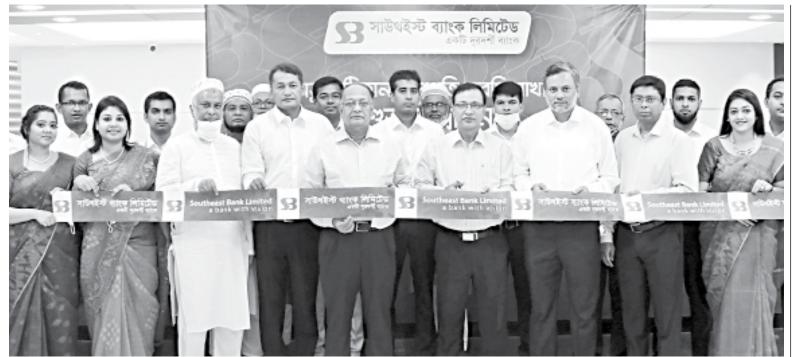

The move comes as part of the government's efforts to channel in \$3-\$5 billion in additional remittance from expatriate Bangladeshis this fiscal year from fiscal 2019-20's record-setting \$18.2 billion.

This fiscal year already started on a strong footing: \$2.6 billion flew in July, which is a record for a single month. Finance Minister AHM Mustafa Kamal credited the 2 per cent cash incentive on remittance that he introduced last fiscal year for the surge in inflows that are beating all odds.