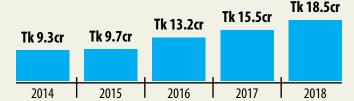

The move comes as part of the government's efforts to channel in \$3-\$5 billion in additional remittance from expatriate Bangladeshis this fiscal year from fiscal 2019-20's record-setting \$18.2 billion.

This fiscal year already started on a strong footing: \$2.6 billion flew in July, which is a record for a single month. Finance Minister AHM Mustafa Kamal credited the 2 per cent cash incentive on remittance that he introduced last fiscal year for the surge in inflows that are beating all odds.