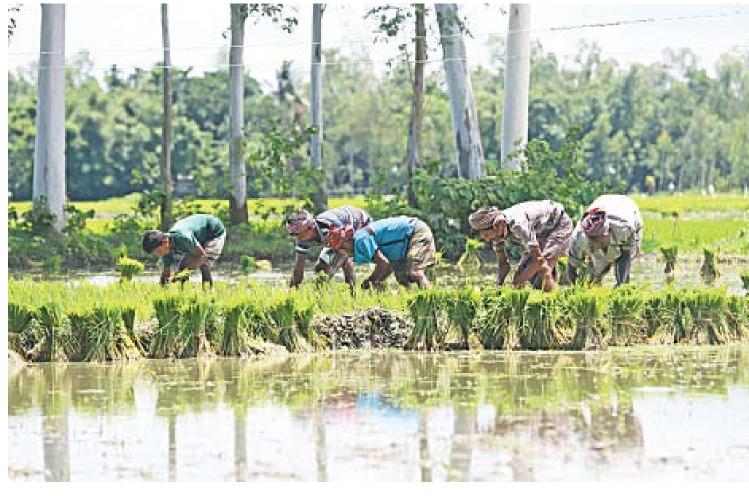

Around half of the daily production of milk remained unsold for the first two months since the deadly virus arrived

Dairy farm workers are seen taking care of cattle at the rooftops of the farmer's house adjacent to the farm in Ashulia recently. Thousands of farmers had to shift their cattle to streets and other high ground because of the countrywide flood that has submerged cow sheds across the country. Milk production has dropped significantly because of a scarcity of cattle feed as flood inundated almost all of the grazing lands across the country.