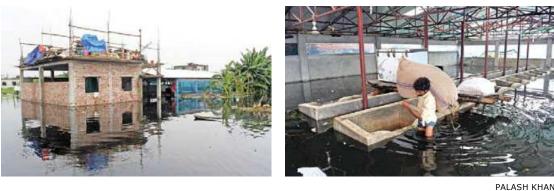

## Dairy farmers' latest blow after pandemic: floods

But his hopes were dashed on one fateful night last month that saw floodwater submerge his cowshed.

on the shores of Bangladesh in March.

Due to the closure of sweet shops, restaurants, hotels and schools and the countrywide movement control order, demand for milk nosedived between May and June.

He rushed to the shed and rescued his 18 cattle and took them to a street nearby. Since then, the cows have made the street their homes.

Miah's perils did not end there. As the protracted flooding inundated grazing lands, he was compelled to sell two of the cows to feed the rest of the cattle as his earnings from selling milk plummeted.

Around half of the daily production of milk remained unsold for the first two months since the deadly virus arrived

Dairy farm workers are seen taking care of cattle at the rooftops of the farmer's house adjacent to the farm in Ashulia recently. Thousands of farmers had to shift their cattle to streets and other high ground because of the countrywide flood that has submerged cow sheds across the country. Milk production has dropped significantly because of a scarcity of cattle feed as flood inundated almost all of the grazing lands across the country.