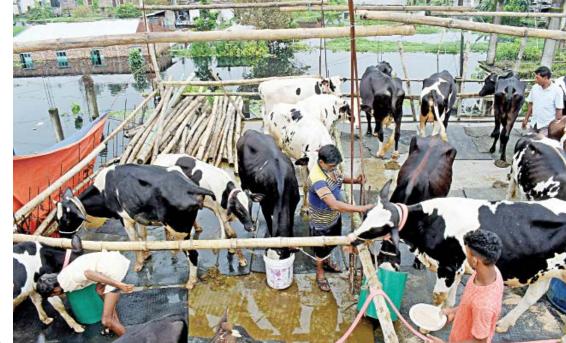

## Dairy farmers' latest blow after pandemic: floods

### MAHMUDUL HASAN

Rajib Miah, a dairy farmer from Shahjadpur upazila in Sirajganj, thought the worst was behind him when the government lifted the countrywide shutdown on 30 May and was looking forward to recouping the losses brought on the pandemic.

He rushed to the shed and rescued his 18 cattle and took them to a street nearby. Since then, the cows have made the street their homes.

Miah's perils did not end there. As the protracted flooding inundated grazing lands, he was compelled to sell two of the cows to feed the rest of the cattle as his earnings from selling milk plummeted.

Miah is not alone as thousands of farmers like him across the country received the fresh blow of flood after the coronavirus.

Milking by Md Ripon and Md Rafiqul Islam in Chatmohar of Pabna, who have seven and four cows respectively, dropped 30 to 35 per cent in the last one month due to flooding.

Around half of the daily production of milk remained unsold for the first two months since the deadly virus arrived

Dairy farm workers are seen taking care of cattle at the rooftops of the farmer's house adjacent to the farm in Ashulia recently. Thousands of farmers had to shift their cattle to streets and other high ground because of the countrywide flood that has submerged cow sheds across the country. Milk production has dropped significantly because of a scarcity of cattle feed as flood inundated almost all of the grazing lands across the country.