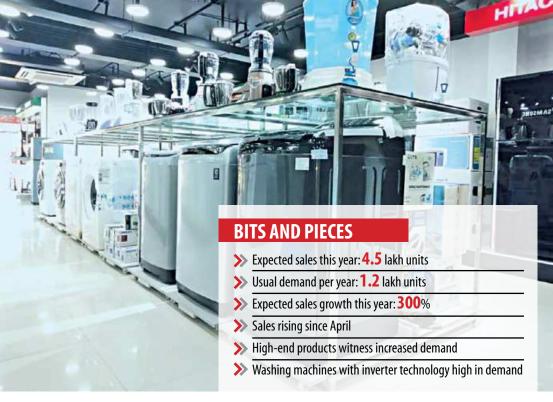

# The central bank issued agent banking umbrella to widen the financial inclusion. Before that, the Bangladesh Bank took a remium

#### As of March, the total number of accounts, which could be opened with deposits ranging from Tk 10 to stood at 2.13 crore and aggregate

This means the majority of