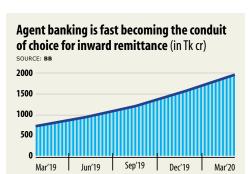

The lenders have mobilised deposits and given out loans exponentially in recent months by way of using the model.

from a year earlier, according to data from the

Deposits soared 129 per cent year-on-year to Tk 8,535 crore at the end of March, while loan disbursement grew 306 per cent to Tk