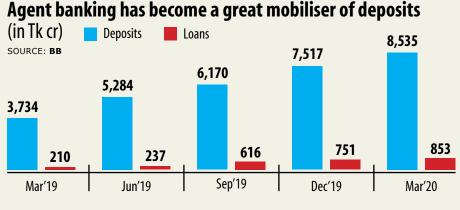

The lenders have mobilised deposits and given out loans exponentially in recent months by way of using the model.

from a year earlier, according to data from the

Deposits soared 129 per cent year-on-year to Tk 8,535 crore at the end of March, while loan disbursement grew 306 per cent to Tk

They were allowed to open accounts with an initial deposit as low as Tk 10.

> Tk 100, under the programme deposits Tk 2,385 crore.

the accounts, which are yet to be included digitally to the banking sector, are inoperable.

The bank, which has so far disbursed more than 50 per cent of its total outstanding loans amounting to Tk 853 crore, will extend its credit programme to a great extent in the near

By 2021, the lender hopes to disburse at least Tk 2,000 crore in loans through the