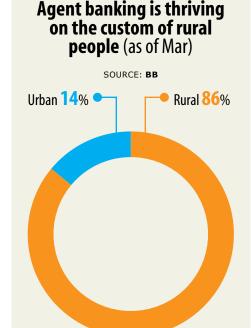

mobilise deposits in tandem in the days ahead. As of March, accounts in the agent banking platform, where 22 banks now give banking services to people, stood at 64.97 lakh accounts, which is more than double that

#### As of March, the total number of accounts, which could be opened with deposits ranging from Tk 10 to stood at 2.13 crore and aggregate

This means the majority of