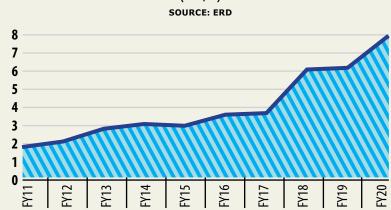

# Foreign aid use hops over to a new high

REIAUL KARIM BYRON

Motline: 01713 656565

Foreign aid disbursement rose more than 28 per cent to \$8 billion in the just-concluded fiscal year riding on the increased flow of budget support from development lenders to help Bangladesh ride out the coronavirus pandemic.

This is the highest foreign assistance utilisation in the country's history and up from \$6.21 billion in fiscal 2018-19. Bangladesh received \$7.27 billion

in development aid last fiscal year, according to the Economic Relations Division (ERD). But the government has also received \$732 million from the International Monetary Fund (IMF) in emergency financing.

#### Foreign aid vaulted to a new record last fiscal year (in \$b)

said on May 29.

The disbursement target was \$8.5 This will help finance the health, billion in the last fiscal year, according to a document of the finance ministry.

Foreign aid commitment by the development lenders, however, fell slightly to \$9.55 billion in fiscal 2019-

the international community, the IMF The commitment target in fiscal 2019-20 was \$6 billion.