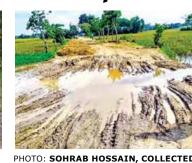

Around three thousand people use the road every day. Although administration

A motorbike rider struggles to pass a dilapidated section of the Patuakhali-Bara Bighai road in Kazir Haat area of Patuakhali Sadar upazila. Right, a damaged section of the Sidhli Bazar-Horipur Palpara road in Netrakona's Kalmakanda upazila.

PATUAKHALI RURAL ROADS Thanks to the absence of Khatashia areas of the road. maintenance by the authorities and

the devastating blow of the tropical cyclone Amphan, almost all rural roads in Patuakhali are now almost impossible to travel along.

Locals are facing great sufferings without being able to conduct their day-to-day affairs at nearby unions as well as at upazila and district headquarters.

LGED, cyclone According Amphan damaged 116 kilometres of rural roads (both paved and unpaved) and 80 bridges in Patuakhali.

Many of these roads have been repaired by local volunteers, while most others remain unattended by the authorities.

A 15.50-km rural road, from Patuakhali Sadar upazila to Titkata in Bara Bighai union under Sadar upazila, has been in a terrible state for the last few years. To worsen the situation, cyclone Amphan damaged the road in a number of spots, resulting in numerous potholes in Kuralia, Kazir Hat, Bashantala Haratkibaria, and