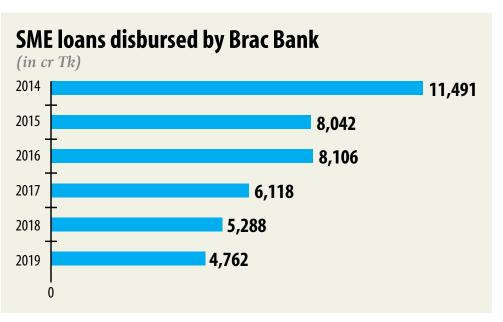

### The banking sector needs all the help it can get now

0.5 per cent.

The bank has made a contribution of Tk 5 crore to the prime minister's relief fund, while its employees gave Tk 1.73 crore from their salaries of April to Brac's emergency food assistance fund.

The lender will also give 6,000 sets of personal protective

equipment to a government hospital. Brac Bank's return on asset is now about 1.6-1.7 per cent, which is far better than the industry average of 0.4-

In 2019, the bank logged in Tk 458.26 crore in net profit, down 19.22 per cent year-on-year. Its board of directors had announced 7.50 per cent cash

and 7.50 per cent bonus dividends for its shareholders. Sponsors hold 44.29 per cent of the bank's shares, foreign investors 43.23 per cent, institutes 6.86 per cent and retail investors 5.62 per cent. Listed on the Dhaka Stock Exchange