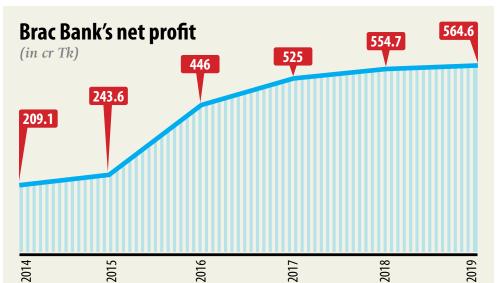

### The banking sector needs all the help it can get now

0.5 per cent.

The bank has made a contribution of Tk 5 crore to the prime minister's relief fund, while its employees gave Tk 1.73 crore from their salaries of April to Brac's emergency food assistance fund.

The lender will also give 6,000 sets of personal protective

equipment to a government hospital. Brac Bank's return on asset is now about 1.6-1.7 per cent, which is far better than the industry average of 0.4-

In 2019, the bank logged in Tk 458.26 crore in net profit, down 19.22 per cent year-on-year. Its board of directors had announced 7.50 per cent cash

and 7.50 per cent bonus dividends for its shareholders. Sponsors hold 44.29 per cent of the bank's shares, foreign investors 43.23 per cent, institutes 6.86 per cent and retail investors 5.62 per cent. Listed on the Dhaka Stock Exchange