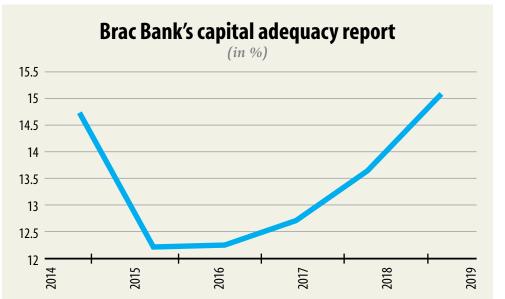

### The banking sector needs all the help it can get now

0.5 per cent.

The bank has made a contribution of Tk 5 crore to the prime minister's relief fund, while its employees gave Tk 1.73 crore from their salaries of April to Brac's emergency food assistance fund.

The lender will also give 6,000 sets of personal protective

equipment to a government hospital. Brac Bank's return on asset is now about 1.6-1.7 per cent, which is far better than the industry average of 0.4-

In 2019, the bank logged in Tk 458.26 crore in net profit, down 19.22 per cent year-on-year. Its board of directors had announced 7.50 per cent cash

and 7.50 per cent bonus dividends for its shareholders. Sponsors hold 44.29 per cent of the bank's shares, foreign investors 43.23 per cent, institutes 6.86 per cent and retail investors 5.62 per cent. Listed on the Dhaka Stock Exchange