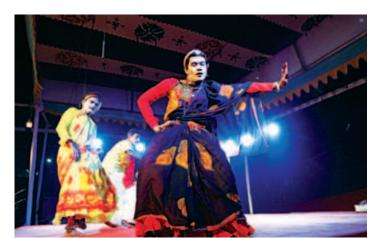

## Bangladesh Sangskritik Utshab 2020

The 'Bangladesh Sangskritik Utshab 2020' is in full swing at Nandan Mancha of Bangladesh Shilpakala Academy. The 21-day grand festival features traditional folk-plays, songs, dances, instrumental musical performances, 'jatrapala', acrobatics, puppet shows and recitations, among other things. Over 5 thousand artistes from 64 districts of Bangladesh, along with a hundred cultural organisations are participating in it. Folk artistes from three districts are presenting different aspects of Bangladesh's culture every day. Artistes from Raishahi, Cummilla, Joypurhat, Kurigram, Meherpur, Kushtia, Jamalpur, Panchagarh, Sirajganj, Rajbari, Moulvibazar, Bogura, Patuakhali, Bandarban and Narsingdi showcased the distinctive cultural prowess of their own districts from January 4 to 8. They staged several traditional folk plays, including 'Alkaap', 'Kushan Pala', 'Poddar Nachon', 'Gunai Bibir Pala', and 'Royani'.

PHOTO: SHEIKH MEHEDI MORSHED