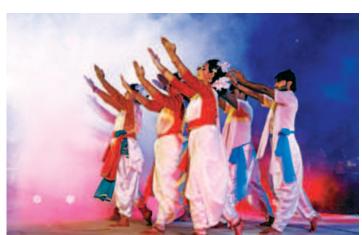

## Bangladesh Sangskritik Utshab 2020

The 'Bangladesh Sangskritik Utshab 2020' is in full swing at Nandan Mancha of Bangladesh Shilpakala Academy. The 21-day grand festival features traditional folk-plays, songs, dances, instrumental musical performances, 'jatrapala', acrobatics, puppet shows and recitations, among other things. Over 5 thousand artistes from 64 districts of Bangladesh, along with a hundred cultural organisations are participating in it. Folk artistes from three districts are presenting different aspects of Bangladesh's culture every day. Artistes from Raishahi, Cummilla, Joypurhat, Kurigram, Meherpur, Kushtia, Jamalpur, Panchagarh, Sirajganj, Rajbari, Moulvibazar, Bogura, Patuakhali, Bandarban and Narsingdi showcased the distinctive cultural prowess of their own districts from January 4 to 8. They staged several traditional folk plays, including 'Alkaap', 'Kushan Pala', 'Poddar Nachon', 'Gunai Bibir Pala', and 'Royani'.

PHOTO: SHEIKH MEHEDI MORSHED