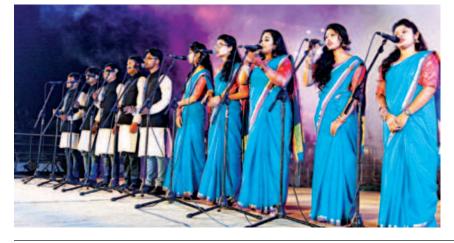

## Bangladesh Sangskritik Utshab 2020

The 'Bangladesh Sangskritik Utshab 2020' is in full swing at Nandan Mancha of Bangladesh Shilpakala Academy. The 21-day grand festival features traditional folk-plays, songs, dances, instrumental musical performances, 'jatrapala', acrobatics, puppet shows and recitations, among other things. Over 5 thousand artistes from 64 districts of Bangladesh, along with a hundred cultural organisations are participating in it. Folk artistes from three districts are presenting different aspects of Bangladesh's culture every day. Artistes from Raishahi, Cummilla, Joypurhat, Kurigram, Meherpur, Kushtia, Jamalpur, Panchagarh, Sirajganj, Rajbari, Moulvibazar, Bogura, Patuakhali, Bandarban and Narsingdi showcased the distinctive cultural prowess of their own districts from January 4 to 8. They staged several traditional folk plays, including 'Alkaap', 'Kushan Pala', 'Poddar Nachon', 'Gunai Bibir Pala', and 'Royani'.

PHOTO: SHEIKH MEHEDI MORSHED