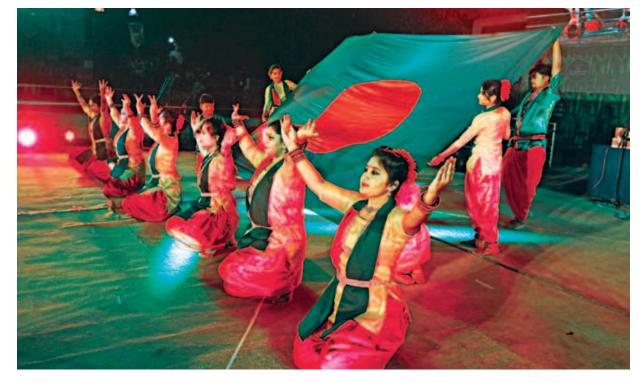

## Bangladesh Sangskritik Utshab 2020

The 'Bangladesh Sangskritik Utshab 2020' is in full swing at Nandan Mancha of Bangladesh Shilpakala Academy. The 21-day grand festival features traditional folk-plays, songs, dances, instrumental musical performances, 'jatrapala', acrobatics, puppet shows and recitations, among other things. Over 5 thousand artistes from 64 districts of Bangladesh, along with a hundred cultural organisations are participating in it. Folk artistes from three districts are presenting different aspects of Bangladesh's culture every day. Artistes from Raishahi, Cummilla, Joypurhat, Kurigram, Meherpur, Kushtia, Jamalpur, Panchagarh, Sirajganj, Rajbari, Moulvibazar, Bogura, Patuakhali, Bandarban and Narsingdi showcased the distinctive cultural prowess of their own districts from January 4 to 8. They staged several traditional folk plays, including 'Alkaap', 'Kushan Pala', 'Poddar Nachon', 'Gunai Bibir Pala', and 'Royani'.

PHOTO: SHEIKH MEHEDI MORSHED