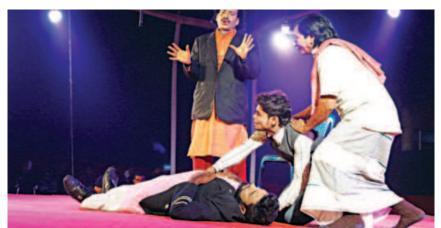

## Bangladesh Sangskritik Utshab 2020

The 'Bangladesh Sangskritik Utshab 2020' is in full swing at Nandan Mancha of Bangladesh Shilpakala Academy. The 21-day grand festival features traditional folk-plays, songs, dances, instrumental musical performances, 'jatrapala', acrobatics, puppet shows and recitations, among other things. Over 5 thousand artistes from 64 districts of Bangladesh, along with a hundred cultural organisations are participating in it. Folk artistes from three districts are presenting different aspects of Bangladesh's culture every day. Artistes from Raishahi, Cummilla, Joypurhat, Kurigram, Meherpur, Kushtia, Jamalpur, Panchagarh, Sirajganj, Rajbari, Moulvibazar, Bogura, Patuakhali, Bandarban and Narsingdi showcased the distinctive cultural prowess of their own districts from January 4 to 8. They staged several traditional folk plays, including 'Alkaap', 'Kushan Pala', 'Poddar Nachon', 'Gunai Bibir Pala', and 'Royani'.

PHOTO: SHEIKH MEHEDI MORSHED