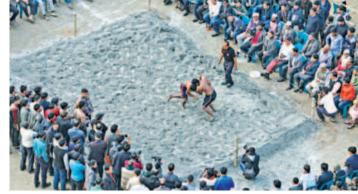

## Bangladesh Sangskritik Utshab 2020

The 'Bangladesh Sangskritik Utshab 2020' is in full swing at Nandan Mancha of Bangladesh Shilpakala Academy. The 21-day grand festival features traditional folk-plays, songs, dances, instrumental musical performances, 'jatrapala', acrobatics, puppet shows and recitations, among other things. Over 5 thousand artistes from 64 districts of Bangladesh, along with a hundred cultural organisations are participating in it. Folk artistes from three districts are presenting different aspects of Bangladesh's culture every day. Artistes from Raishahi, Cummilla, Joypurhat, Kurigram, Meherpur, Kushtia, Jamalpur, Panchagarh, Sirajganj, Rajbari, Moulvibazar, Bogura, Patuakhali, Bandarban and Narsingdi showcased the distinctive cultural prowess of their own districts from January 4 to 8. They staged several traditional folk plays, including 'Alkaap', 'Kushan Pala', 'Poddar Nachon', 'Gunai Bibir Pala', and 'Royani'.

PHOTO: SHEIKH MEHEDI MORSHED