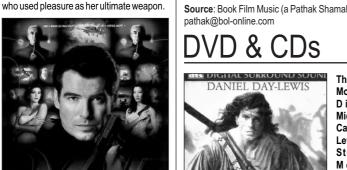

## Satellite TV

007 JAMES BOND SHOWC Licence to Kill (IMDb rating 6.4) On Star Movies, December 02 at 08:35pm

GoldenEye (IMDb rating 6.9)

Directed by Martin Campbell

Baker, Judi Dench

On Star Movies, December 02 at 10:45pm

Pierce Brosnan, Sean Bean, Izabella Scorupco, Famke Janssen, Joe Don

When a deadly satellite weapon system falls into the wrong hands, only Agent 007 can save the world from certain disaster. Armed

with his license to kill, Bond races to Russia in search of the stolen access codes for

"Goldeneye," an awesome space weapon that can fire a devastating electromagnetic

pulse toward Earth. But 007 is up against an enemy who anticipates his every move: Alec Trevelyan, aka Agent 006, a mastermind

motivated by years of simmering hatred. As

Bond squares off against his former

compatriot, he also battles Trevelvan's

stunning ally, Xenia Onatopp, an assassin

**Directed by John Glen** Timothy Dalton, Carey Lowell, Robert Davi, Talisa Soto, Benicio Del Toro, **Priscilla Barnes** 