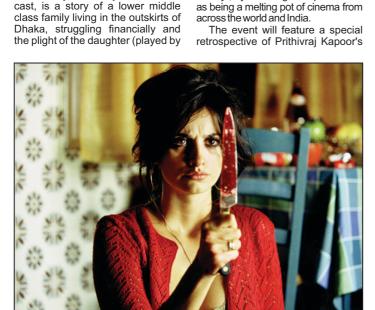

on the Arabian Sea, the hugely popular tourist resort. The curtain of the 10-day event goes up on November 23 with screening of the Spanish film Volver directed by Pedro Almodovar and

starring Penelope Cruz.

African-Latin American competitive Nirontor, which also has Javanta Chattopadhyay, Amirul Huq Chowdhury and Dolly Zahur in the across the world and India.

Penelope Cruz in a scene from Volver, which will also participate at the festival

There will also be usual world premiers, film bazaars, music concerts, children's workshops and

street animation. The festival will end with the

Inarritu about Almodovar's Volver since its

director had won critical acclaim for films including Bad Education and Talk to Her. He had previously worked with Penelope Cruz in Al About My Mother in 1999.