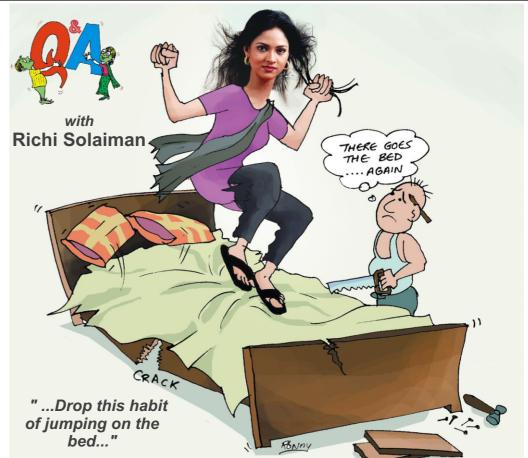

Over the years Richi Solaiman has become a familiar face on TV and has won many accolades for her moving performances in several serials. Another identity of Richi that might be unfamiliar to the audience is that she is a trained Kathak dancer

Recently Richi shared her likes and dislikes during an informal conversation with The Daily Star

What is the best compliment you have received so far?

Someone came up to my mother and asked her whether she was Richi Solaiman's mother. When my mother said "yes," the gentleman commented, "There is a lot of strength in Richi's performance and I really respect her as an artiste.

Who is your favourite personality? If I go into the past then it would be my father but at

present it is my fiancé Alamoir Khan.

What embarrasses you the most? When I send an SMS to the wrong person. For example, when you send a joke meant for a friend and by some fluke it goes to a senior person, it's quite mbarrassing. This has happened a few times with me. Do you have any obsessive streak in you?

I don't mean to do this but my near and dear ones have told me time and again to drop this habit of jumping on the bed when I am angry.

Which fictional character from a novel/book would you like to play?