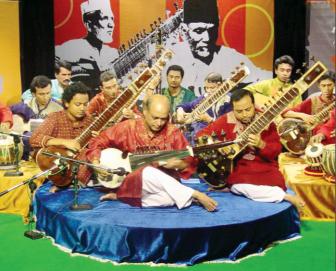

**TV GUIDE** 

Surer Parampara: The programme highlights the Khan family that boasts illustrious musicians like Alauddin Khan and his successors from the village of Shibpur in Brahmanbaria. The Khan family has produced musicians like Fakir Aftabuddin Khan, Ustad Alauddin Khan, Ustad Ayet Ali Khan, Ustad Mir Quasem Khan, Ustad Bahadur Hossain Khan, Ustad Khadem Hossain Khan and Ustad Phuljhuri Khan (Yaar Rasul

### Khan).

Surer Parampara traces the family's affinity for classical music; how the tradition is transmitted within the family and thus, enriches the music of the subcontinent. Almost all living members of the family have participated in the programme and some great music is in store for viewers. The programme is produced by Alfred Khokon. Surer Parampara will be aired on ntv at 11:00am on Eid day