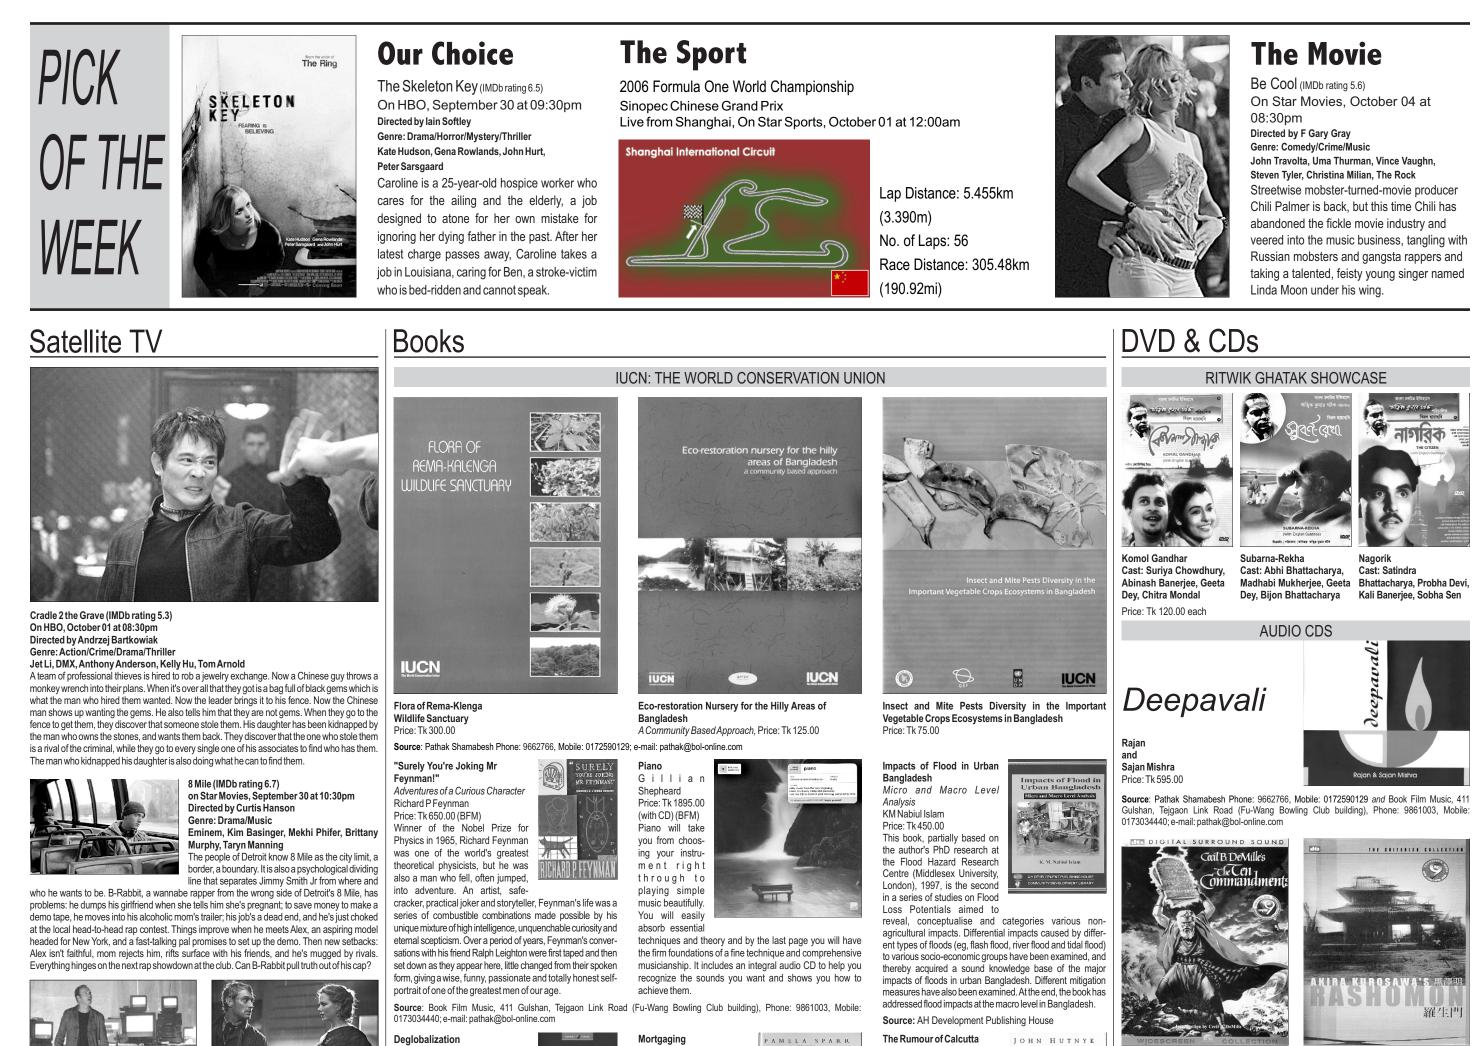

## The Daily Star

## ENTERTĂINMENT



Rashômon (1950) **Directed by Akira Kurosawa** 

Ideas for a New World Economy

Women's Lives



Tourism, Charity and the Poverty of Representation



White Noise (IMDb rating 5.3) On Star Movies, October 03 at 08:35pm **Directed by Geoffrey Sax** Genre: Drama/Horror/Mystery/Sci-Fi/Thriller

Michael Keaton, Chandra West, Deborah Kara Unger, Jan McNeice, Sarah Strange The pregnant wife of the architect Jonathan Reeves is missed after a car accident near a cliff, and the police do not know whether she is dead or abducted. Some weeks later, a mysterious man comes to Jonathan and tells him that his wife is dead and had communicated with him through Electronic

Cold Mountain (IMDb rating 7.3) On Star Movies, October 01 at 09:25pm **Directed by Anthony Minghella** Genre: Drama/Romance/War Jude