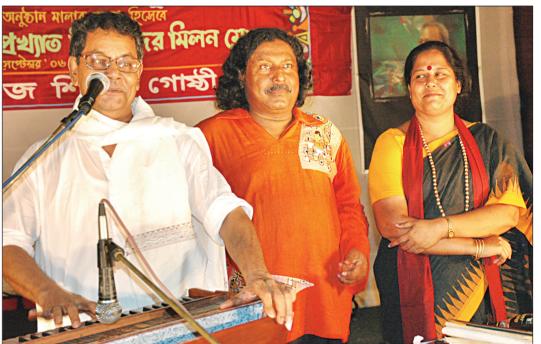

front of the High Court in Dhaka, daam and one of his all time hits O and the Sampan at Chittagong Sakhina gesosh kina bhuila Airport amare

At the event two artistes from West Bengal -- Shubhendu Maiti and Taposhi Ray Chowdhury -were honoured. Shubhendu Maiti performed his newly written number Jol tol tol taalpukurey followed by Tomar lagiyare gharbari chharilam. Taposhi Ray

Chowdhury performed four songs quest of the event. Also present starting with Kutum kutum shobai kutum followed by a Lalon song Ki were Golam Kuddus, Dr Zahid shondhane jai. Hossain Prodhan, Indra Mohan Noted artiste Fakir Alamgir Raibongshi and Mahmud Selim. performed songs -- Ajo achhev Fakir Alamgir presided over the ektaara, Manusher majhey programme

boshobash, Mayer ekdhar dudher

From L-R: Subhendu Maiti, Fakir Alamgir and Taposhi Ray Chowdhury at the event