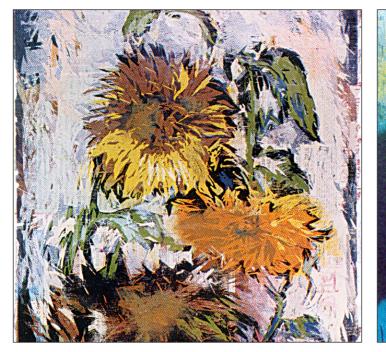

Sunflower by Bishwajit Goshwami (L) and Awaiting by Shahida Parveen

disasters Sonia Parveen's "Enlightened" depicts mankind's development, with ocean waves and burning light. Similarly semi abstract is "Imprisoned" which delineates the limitations of women, despite their education.

brings in a kingfisher waiting for a fish, sitting on a branch of tree, with impressions of leaves in the backdrop. Shahida has also done a portrait of "Dadu" the oldest

DU. There is also the inclusion of a work by Mukhlesur Rahman. This is called "Secretion of a meadow" and depicts life in muddy waters with grass and earthy patches. Speaking about the workshops, Mukhles said, "After my solo at Bengal Foundation, young artists came to me to guide them and I eventually held the workshops. At first I worked in Jessore with success and later I did the same in Dhaka. I told the young enthusiasts that woodcut was even simpler than painting although one