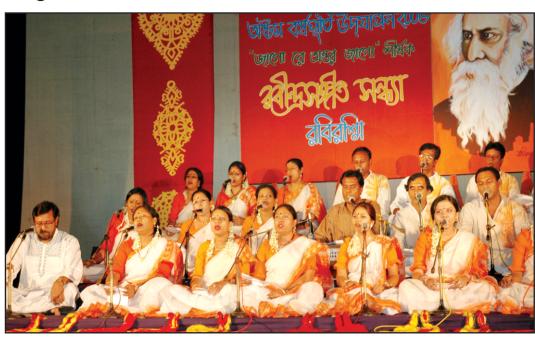

# Rabiroshmi celebrates eighth anniversary Fahmida Khatun bags honours

### CULTURAL CORRESPONDENT

HE cultural organisation Rabiroshmi honoured eminent Tagore singer Fahmida Khatun at their 8th anniversary on August 19. The programme, titled Jago Antore Jago, was held at the National Museum

The programme was divided into two sessions. In the first segment, chief guest of the event, veteran Tagore exponent and president of Bangladesh Rabindra Sangeet Shilpi Sangstha (BRSSS), Kalim Sharafi, handed a crest to Fahmida Khatun. Tapan Mahmud general secretary and Sajed Akbar and Salma Akbar joint secretaries of BRSSS and veteran poet Mahbubul Alam Chowdhury felicitated the singer on the occasion. Fahmida was also presented a cheque of Taka 10,000.

After the first session the audience were treated to a medley of Tagore songs that comprised Dhrupad. Baul and kirtan genres that merged with the maestro's songs on

Shikha Paul, Rabeya Aktar, Sharmin Rahman Chaiti, Morshed

#### Artistes perform at the musical soiree

Alam, Rekha Bonik, Shamim Ara Das, Hafizur Rahman Dulal, Deepti Begum, Mahadev Ghosh, Happy chowdhury and others rendered the

Through the lens with eminent artistes