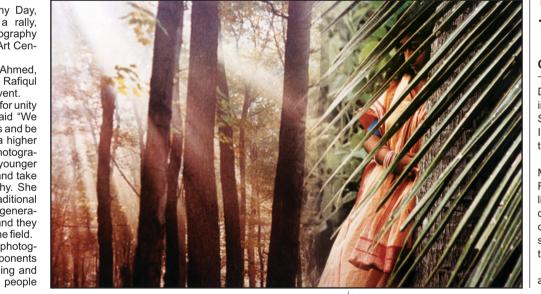

#### tion by the renowned photographer Dr Nawajish Ahmed. He took the audience through a slide show, of 180 of his photographs, titled Dhanshiri noditir pashe (next to the Dhanshiri River) which were inspired by Jibanananda Das's poems. Along with the slide show seven of Jibanananda Das's poems were recited as well is not the main thing, rather creation is the priority. That is exactly what was captured through his lens as the pictures depicted the minutest details of the poem that was being read in the background. The audience went through the pictures as if they were there in real life, feeling and enjoying the simplicity of rustic life that Das so romantically described.

songs. Bhashwar Bannerjee recited poems of the great bard

will have to know how to take pictures to capture

The event ended with a photography exhibi-

He told the audience that to him the camera

life and one's memories," he asserted