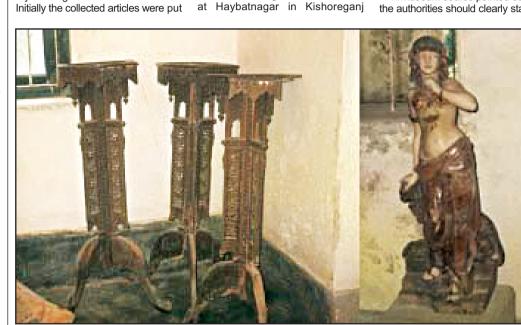

Situated at the garden house of zamindar Madan Babu at 17 Amrita Babu Road, the heart of the district town, the museum now draws very few visitors.

With a view to preserving the rare and unique relics of local architecture, sculpture, metal works, utensils, hand-written scripts on paper and leaf and commercial products collected from the palaces of zamindars of greater Mymensingh region, the then Deputy Commissioner of Mymensingh established it in 1969. Initially the collected articles were put statues made of black stone, a wooden Mahasreedhar statue, Bakharee (an ornament), a sculpture of a dragon and two big cutters, locally known as balchiras. Pottery, weaving machines, ornamental flower tub stands made of wood, three iron shelves and six candle stands were also collected from the palace.

A rhinoceros hide and a large

round table with a marble stone top

are collected from Atharabari

zamindar palace. The museum's

collection also includes manu-

scripts, coins from different ages

and varieties from landlords'

#### Artifacts at the museum collect dust

on display in the museum. The articles collected from Muktagacha zamindar palace include sports items, a flower vase made of stone, a compass, a tiger head, two deer heads, a wooden model of a house, a head of a wild bull, two antique clocks set on Photographs by Dr Nawajish Ahmed titled wooden frames, two statues of