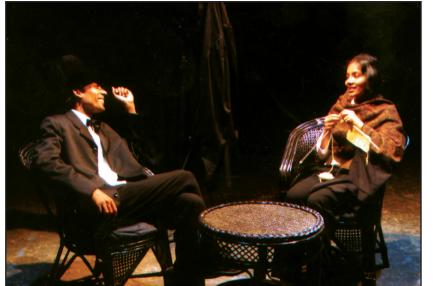

The pre-final rounds of the talent hunt, Bengal Bikash, by Bengal Foundation began from April 22. The venue was Bengal Silpalaya. The first day of the pre-finals was on Tagore songs. The judges, Rezwana Chowdhury Banya, Iffat Ara Dewan, Mohiuddin Chowdhury and Laisa Ahmad Lisa are seen in the photograph. No contest was held on April 23 due to hartal. The pre-finals will continue till April 29 and contestants will take part in Nazrul songs, 'Songs of the three poets' (DL Roy, Atul Prasad and Rajnikant Sen), folk songs round and in the adunik songs round.