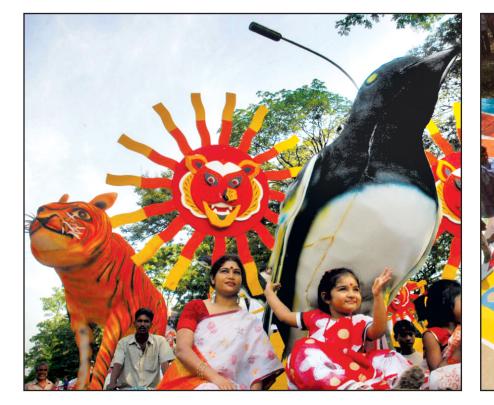

#### Dhaka University campus Students of Dhaka University (DU)

celebrated Pahela Baishakh, 1413 in style with a massive turnout Students of the Institute of Fine Arts (IFA) brought out their rally

tion here. This year too, the dawn from the IFA premises. The highlight of the rally was huge replicas of birds, horses, masks and more. Numerous other organisations went around Ramna Park and the DU area in a rally, holding banners and festoons. Programmes also included Baul songs, merry-goround, puppet show and jatra among others. To mark the first day of the Bangla New Year Channel 1 organised a concert titled Borsho Boron Concert with leading bands, Souls, Feedback, Jonmobhumi, Miles and popular artiste Habib at

PHOTO: SHAWKAT JAMIL

Clock-wise from left: A colourful procession that began from the Central Shaheed Minar, students celebrate Pahela Baishakh at BUET, savoring panta-Ilish at Sheraton, an enthusiastic crowd joins the procession of Institute of Fine Arts