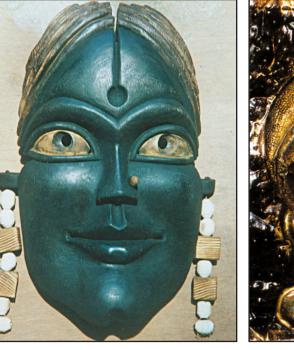

### **KAVITA CHARANJI**

Mask making is an ancient art. This art form has played a role in social and religious functions, funerary and commercial uses, therapeutic, festive uses, in theatre and interior decoration. Today masks in Bangladesh are used largely for decoration and festive occasions. Right now is an opportune time to pick up some masks: courtesy a mask exhibition at the Cubic School of Fine Art, which concludes on April 19.

Chandra Roy who has crafted a metal mask of a human face. Then there is IFA Professor Faruk Ahamad's wooden mask of a woman. This work stands apart from others because it has no frame and the structures are intricate. Then there is an appliqué mask of a tiger, which has a spectrum of colours: orange, red, black, cloth, wool with beads on the whiskers

Expressive masks on display