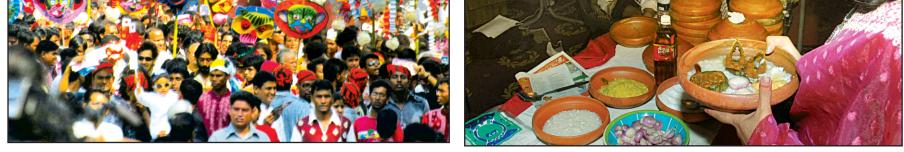

PHOTO: SHAWKAT JAMIL

Clock-wise from left: A colourful procession that began from the Central Shaheed Minar, students celebrate Pahela Baishakh at BUET, savoring panta-Ilish at Sheraton, an enthusiastic crowd joins the procession of Institute of Fine Arts