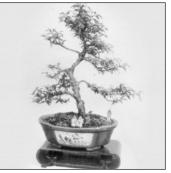

### Bonsai

Ocober 2-4 Bangladesh Bonsai Society holds the annual Bonsai Exhibition from at the BRAC Centre Inn. The exhibition will be open to all from 9:30 am to 8:00 pm everyday. /enue: BRAC Centre Inn, 75 Mohakhali, Dhaka.

# Bonsai trees rest in BRAC

An aesthetic heritage of nature

Twin trunk

Informer upright

### CULTURAL CORRESPONDENT

ORN in China, brought up in Japan since 200 B.C., Bonsai has been one of the most elegant plants on earth.

A ratio of 3:3:3 of soil, fertilizer and brick chips mingled to an interesting mixture over a flat pot, it holds one of the most fascinating, engineered species and traditionally a living artwork.

The 5th annual Bonsai exhibition was held on October 2 at the BRAC centre auditorium.

The autumn afternoon was a gathering of eminent speakers of the city. Dr. Shafique Ahmed Khan, president of Bangladesh Bonsai society made the inaugural speech. Chief guest for the day was Matsushiro Horiguchi, ambassador of Japan, special guest, artist Mustafa Monwar and quest of honour Dr. Noazesh Ahmed, naturalist and botanist, Mahmudur Rahman, general secretary and Sayeeda A Zahid publication secretary of Bangladesh Bonsai society were present at the ceremony.

Landscape - The last green

garden of artistic livelihood, was hen declared open to visitors.

The idea behind 'Bonsai heritage started when people from China and Japan wanted to adorn their houses with smaller versions of the enormous, yet gorgeous trees dwelling outside in the wild. It was then that the art of producing such miniature adaptations emerged as a sensational art.