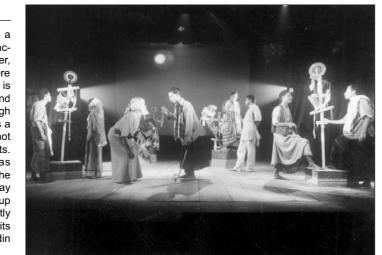

t, sometimes a new story is unveiled which does not go by the customary concepts. Playwright Afsar Ahmed has brought forth a new truth from the obscure world of folk-tale in his play Prempuran. Uttaradhikar, a group theatre of Chittagong had recently staged this play as a part of its regular production. Moslemuddin Sikder has directed the play.

At present many group theatres in Chittagong are working successiy and *Uttaradnikar* is notably one of them. The members of this group maintain some definite beliefs in their practice. The use of traditional Bengali folk-play and cultural elements are often found in their plays. They believe that an admixture of indigenous play-method and world drama will pave a new way for Bengali drama. Uttaradhikar's past productions Sampannaiya and Sagarghat



A colourful sequence from the play Prempuran by Uttaradhikar.

### All that jazz ing the drama performance of Kanko-Leela. The dreams of Ainum-CULTURAL CORRESPONDENT Daulat are far fetched. But the order

of Bhati's king and Dewan's aristocracy stand as a hindrance and their love faces cruel, inhuman consequences. Truth hides itself in the Dewan's dungeon and in the memory of an afflicted grandfather who is the ultimate holder of truth, a witness of time.

Though the story of Prempuran is based on the age-old social scenario, it is also a reflection of similar contemporary problems. Love and desire for beauty is expressed here with great significance. Social custom, discrimination in caste and status, pride of power, conspiracy but finally the success of humanityis the motto of the play.