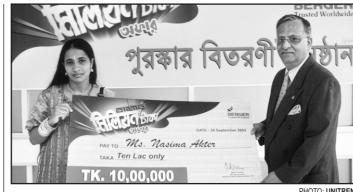

Masih ul Karim, managing director of Berger Paints, hands over a cheque for Tk 10 lakh to Nasima Akter, winner of the consumer promotion campaign titled Berger Million Taka Offer, on Sunday in Dhaka. The promotion campaign ran from March 15 to May 31.