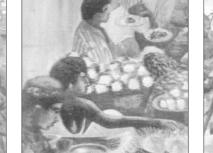

Fahmida Khatun, the only avail-

flowers I have expressed my inner-

most thoughts and feelings. I use

Paintings by Roselyn, Rabeya, Lovely and Rwahima seen at Novera Hall, National Museum

Rahima Haque, a student of Sociology at DU, has done a water colour, and goes in for this medium most often, as she says, "The soft washes best express the tender feelings of the heart and mind." She has studied for three years and in her painting she has used vivid blues, greens, red and brown. She finds painting very relaxing after her routine studies at DU. Rabeya Parween has presented a scene from a vegetable market in oil. Rabeya, who is in the 4<sup>th</sup> year at YWCA, said, "I've done this in oil as it was a part of our course, but