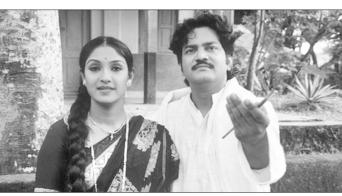

# Suborno Kazi acts in Nazrul play

### CULTURE DESK

UBORNO Kazi, who has Durdarshan serial on young Kazi Nazrul Islam (telecast on BTV last year), presented Nazrul's songs and poems on 26<sup>th</sup> August evening at Kochi Kanchar Bhaban. Commentary on the backgrounds followed these selected songs and poems. The play 'Shilpi' by Kazi Nazrul Islam, in which Suborno plays the lead role, was telecast on Channel i. The play is about the life of a painter. and the tussle between his wife and his lover and it is directed by Chashi Nazrul Islam.

Suborno Kazi and co-performer seen in "Shilpi'

Chattapaddya, the teachers having once been students of Kazi Nazrul Islam. "There I could also Dhiren Bose, Biman Mukopaddya as my teachers for music.

Asked about his teachers in Bangladesh, Suborno said that he had learnt with Feroza Begum and Sohrab Hussain. He said that he was seriously performing in public for five years. Apart from singing he was acting on stage since childhood, under the guidance of his father, Kazi Rezaul Karim, who was the secretary of the Nazrul Academy