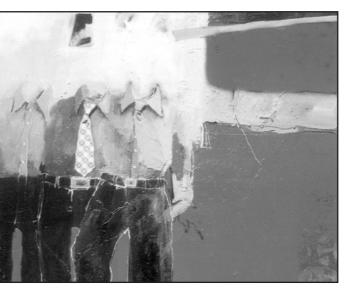

tance level, he had added some titles

to his pictures, which would give the

clues to the works. "Three gentlemen

with their thoughts", for instance, had

no heads on the walking figures and

had collages of actual neckties. It had

Mostafa Kamal's exhibition at Alliance Francaise

evil, speak no evil, hear no evil" is the motto of most Similarly, two black paintings contained the title "Fresh air" while masks had been included to protest against the environmental pollution, which is an integral part of our everyday existence in Bangladesh today One was not habituated to seeing the ugly masks so they were bound to attract attention to the abnormal situation. The black drew attention to the prevailing negative attitudes. The included photographs were further clues that would not have had the same impact if simply painted on. Sarcasm and wit laced the paintings and sketches. Six more paintings contained the title "Try the luck" and these repeatedly contained the symbol of the dice that stood for uncertainty of one's luck in life.

Sapno

Current

Hageegat

Biographies

Chartbusters

Music Mantra

Three Gentlemen are Walking with their Thoughts, mixed media.

whereas the charcoal work had been was most enthusiastic, as the medium was new to him and because filled with symbols that were not quite obvious, such as the display of feet, people standing and other human faces placed at the side in an enig-

matic row in a single work. In another work, Mostafa had two heads that had been blindfolded There were the limbs and a portion of the head of yet another individual.

Goggles, part of a face, limbs, and jeans in another sketch gave the effect of collage all throughout. Here the artist had pasted on strips of paper and then ripped them off so that the paper wore the effect of a broken looking glass. In yet another work there were heads. limbs. torso. a figure in the shape of a bottle; in the background was a quaint scene with the moon. In most cases the female figures stood for women of questionable repute, while the men too belonged to a floating population of individuals with little purpose in life-heading nowhere, creating havoc where they passed through or who were simply idle standers by. Mostafa dealt with the restless