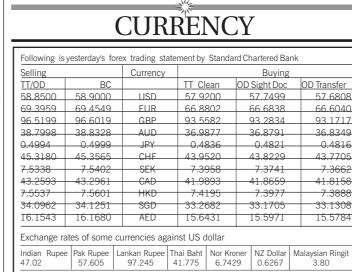

#### Oil prices firmer in Asia AFP, Singapore

Crude oil prices were higher in Asian trading Monday amid concerns of possible OPEC production cuts and low gasoline inventories in the United States, dealers said.

At 12.50 pm (0450 GMT), New York's benchmark light sweet crude contract for July delivery traded at 29.85 dollars a barrel, up from its close of 29.56 dollars in New York Friday.

OPEC is expected to slash production at a meeting in Qatar on June 11 to avert a slide in prices.