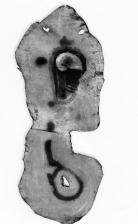

GS Kabir's "Untitled-4"

other places. He has won several awards including the Gold Medal of the 11<sup>th</sup> National Art Exhibition.

Sheikh Afzal in his "Figure and Environment-1", "Figure and Environment-2", "Figure and Environment-3 and 4" brought in realistic figures in shades of burnt sienna and yellow ochre with a background of what appeared like some dream-like images. Afzal has done his Masters from