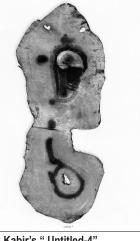

## Exhibition of major artists with Japanese backgrounds

Fayza Haq

NE fourth of the teachers and students of the Fine Arts Institute are graduates from Japan and they recently held a magnificent exhibition of their paintings at the Zainul Gal-

This contained Mohammed

Mohammed Kibria's "Painting-3"

Kibria's "Painting-1" which was a vast expanse of grayish blue with rectangles of indigo and gray lines at the top and the side. Kibria's "Painting-2" and "Painting-3" contained backgrounds of beige, white and gray with bars and blacks of more gray white and blocks of more gray, white and black. His "Painting-4" was a mass of ash and pink merged with gray and white and more gray at the top.