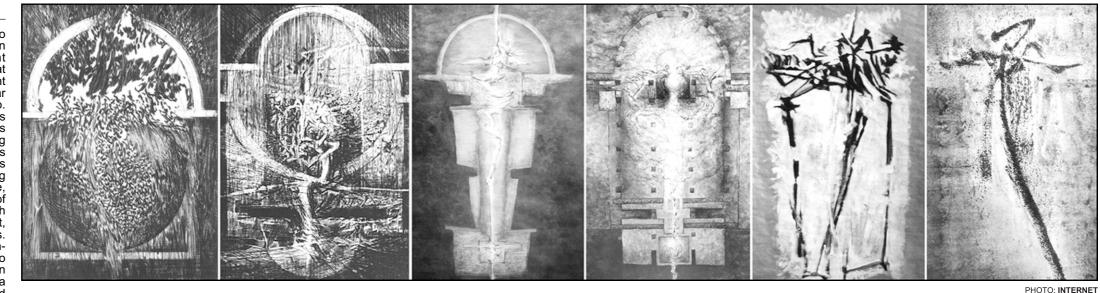

#### Samples of Jean-Pierre Tingaud's works

that matters. The work should be well-done and should be generated by someone who knows what he/she is doing, he said, as in other fields like painting and sculpture the quality, feeling, seriousness and commitment to one's work is more important than whether the product is abstract or geometrical or whatever: a serious piece of art by a committed artist, engraving for example, is what matters. At the same time, Tingaud said that the public has to come closer to what is going on, so that an artist or an engraver in particular must be able to convey a message that is meaningful and comprehensive. An artist, Tingaud said, is someone who should be able to teach people to look at things