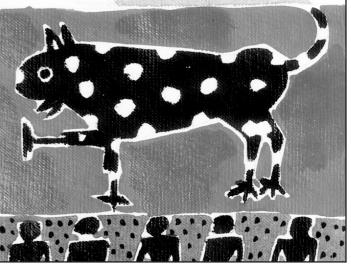

Talking and examining the paintings with their stress on folk motifs such as birds, elephants, horses, snakes, lizards, heads of legendary characters taken from myths and romances, and depicted with flat dramatic colours, with fascinating elaboration with motifs here and there, made one "high" with mental satisfaction.