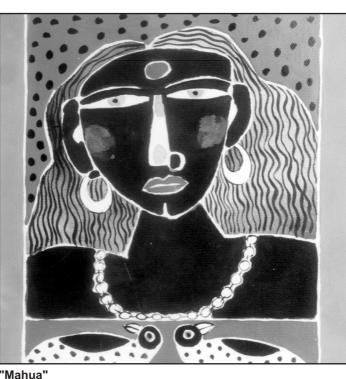

Bangladesh. That is why I write some of the stories along with the painting so that the inscriptions become an integral part of the paintings. However, the paintings do not emanate from the writings. Thus the poems of Mymensing such as 'Naderchand', 'Molua, 'Mohua' 'Chandraboti' and 'Rupoboti' and such characters enter my paintings. Forinstance. 'Mohua' was under the control of the gypsies and her connection with 'Naderchand' comes to such a head that she is driven to kill 'Naderchand' and such incidents which I have shortened and minimized in my works. I have in particular, brought in the faces of the protagonists of the stories and have used dark colours such as blue and black for delineating the faces of my heroines as village girls are different from their city counterparts and tend to have darker hues as they are more exposed to the sun and do not have as many facials as urban women do. Also, the darker hues adds drama and strength to the paintings, I believe. If you limit your colours in modern paintings, I am to understand, it appears more

Talking and examining the paintings with their stress on folk motifs such as birds, elephants, horses, snakes, lizards, heads of legendary characters taken from myths and romances, and depicted with flat dramatic colours, with fascinating elaboration with motifs here and there, made one "high" with mental satisfaction.